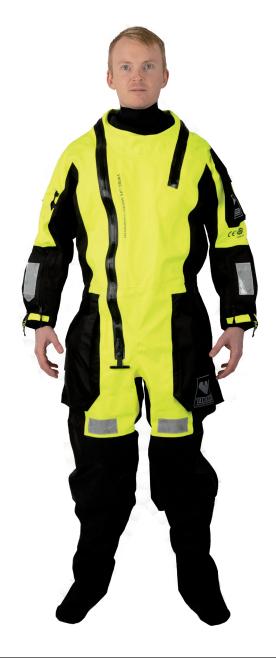

# VIKING YouSafe<sup>™</sup> Twist

With multiple approvals and an ergonomically enhanced fit, the VIKING YouSafe™ Twist suit is designed for constant wear performance across several maritime work applications.

VIKING YouSafe™ Twist, SOLAS/MED CE/ISO Product number: PS4104

VIKING YouSafe™ Twist

**Protective Suits** 

YouSafe<sup>™</sup> Twist | SOLAS/MED CE/ISO

#### **Colour options**

- Yellow/Black

#### **Design features**

- Breathable outer fabric for optimized comfort and performance
- Integrated detachable gloves and hood
- Glove, thigh and radio pockets as well as a knife pocket
- Reinforcements in Para Aramid including knees