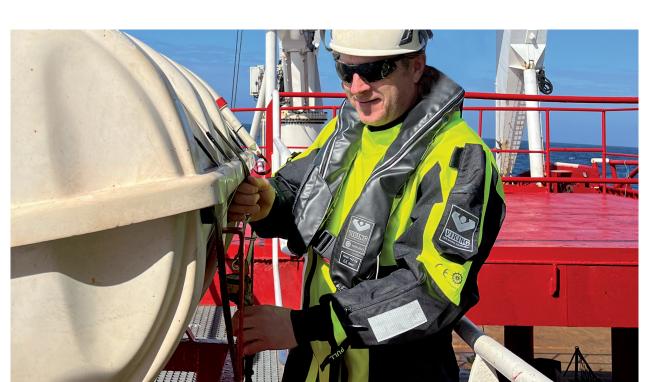

# VIKING YouSafe<sup>™</sup> Twist

With multiple approvals and an ergonomically enhanced fit, the VIKING YouSafe™ Twist suit is designed for constant wear performance across several maritime work applications.

- Economical materials and design for frequent use and durable wear
- SOLAS/MED and CE/ISO approved as an immersion suit and constant wear suit for cross-application use
- Enhanced fit, high quality finish and simple design for basic needs

#### **Design features**

- Breathable outer fabric for optimized comfort and performance
- Integrated detachable gloves and hood
- Glove, thigh and radio pockets as well as a knife pocket
- Reinforcements in Para Aramid including knees