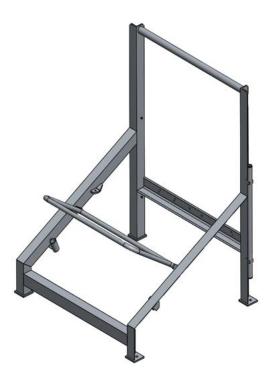

## Single sliding rack for 100DKS, 150DKR & 150IBA

Material no.: 1015799

A rack designed to ensure that the liferaft will immediately drop into the water without assistance. For throw overboard liferafts weighting more than 185 kg sliding racks are mandatory, in accordance with the SOLAS convention chapter III regulation 16. Pre-drilled foundation holes have a diameter of Ø18.

Sliding rack fits the following liferaft sizes:

- 100DKS (only B-pack)
- 150DKR
- 150IBA

| Material:             | S355J2                               |
|-----------------------|--------------------------------------|
| Dimensions:           | H 135.000 x L 112.000 x W 119.000 cm |
| Weight:               | 61 kg                                |
| Surface treatment:    | VIKING standard RAL 9010             |
| Welding:              | EN ISO 5817 C                        |
| Lashing for fixing of | Not included                         |
| liferaft:             | (lashing item number: 1014458)       |