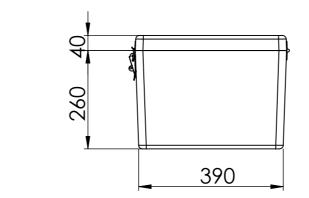

990

300

Material: Box, Fibre-reinforced plastic (GRP) Hinges, Stainless steel (SUS304) Handle, Stainless steel (SUS304)

Thickness: GRP, 2mm Hinges, 1.5mm Handle, 1.4mm

| UNLESS OTHERWISE SPECIFIED: FINISH: DIMENSIONS ARE IN MILLIMETERS |        |       |       |             |          |                                      | DEBUR AND<br>BREAK SHARP<br>EDGES | DO NOT SCALE DRAWING REVISION B1 |    |  |  |
|-------------------------------------------------------------------|--------|-------|-------|-------------|----------|--------------------------------------|-----------------------------------|----------------------------------|----|--|--|
| SURFACE<br>TOLERAN<br>LINEAR:<br>ANGUL                            | CES:   |       |       |             |          | Changzhou Taihu Auto Parts Co., Ltd. |                                   |                                  |    |  |  |
|                                                                   | NAME   | SIGN  | ATURE | DATE        |          |                                      |                                   | TITLE:                           |    |  |  |
| DRAWN                                                             | Tao Lu |       |       | Nov 25 2013 |          |                                      |                                   | 6000 4006050                     |    |  |  |
| CHK'D                                                             |        |       |       |             |          |                                      |                                   | 1 GRP Box 1036852                |    |  |  |
| APPV'D                                                            |        |       |       |             |          |                                      |                                   |                                  |    |  |  |
| MFG                                                               |        |       |       |             |          |                                      |                                   |                                  |    |  |  |
| Q.A                                                               |        |       |       |             | MATERIAL | :                                    |                                   | DWG NO.                          | А3 |  |  |
|                                                                   |        | GRP   |       |             |          |                                      | 204                               | VK.B02.10040                     |    |  |  |
|                                                                   |        |       |       |             | S        | tainless Steel                       | 304                               |                                  |    |  |  |
| -T                                                                |        | $I^-$ |       |             | WEIGHT:  |                                      |                                   | SCALE:1:10 SHEET 1 OF 1          |    |  |  |