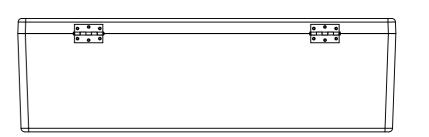

990

300

Material: Box, Fibre-reinforced plastic (GRP) Hinges, Stainless steel (SUS304) Handle, Stainless steel (SUS304)

Thickness: GRP, 2mm Hinges, 1.5mm Handle, 1.4mm

| UNLESS OTHERWISE SPECIFIED: FINISH: DIMENSIONS ARE IN MILLIMETERS |        |       |       |             |          |                                      | DEBUR AND<br>BREAK SHARP<br>EDGES | DO NOT SCALE DRAWING REVISION B1 |    |  |  |
|-------------------------------------------------------------------|--------|-------|-------|-------------|----------|--------------------------------------|-----------------------------------|----------------------------------|----|--|--|
| SURFACE<br>TOLERAN<br>LINEAR:<br>ANGUL                            | CES:   |       |       |             |          | Changzhou Taihu Auto Parts Co., Ltd. |                                   |                                  |    |  |  |
|                                                                   | NAME   | SIGN  | ATURE | DATE        |          |                                      |                                   | TITLE:                           |    |  |  |
| DRAWN                                                             | Tao Lu |       |       | Nov 25 2013 |          |                                      |                                   | 6000 4006050                     |    |  |  |
| CHK'D                                                             |        |       |       |             |          |                                      |                                   | 1 GRP Box 1036852                |    |  |  |
| APPV'D                                                            |        |       |       |             |          |                                      |                                   |                                  |    |  |  |
| MFG                                                               |        |       |       |             |          |                                      |                                   |                                  |    |  |  |
| Q.A                                                               |        |       |       |             | MATERIAL | :                                    |                                   | DWG NO.                          | А3 |  |  |
|                                                                   |        | GRP   |       |             |          |                                      | 204                               | VK.B02.10040                     |    |  |  |
|                                                                   |        |       |       |             | S        | tainless Steel                       | 304                               |                                  |    |  |  |
| -T                                                                |        | $I^-$ |       |             | WEIGHT:  |                                      |                                   | SCALE:1:10 SHEET 1 OF 1          |    |  |  |