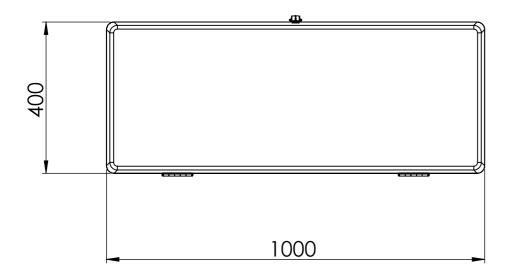

990

300

Material: Box, Fibre-reinforced plastic (GRP) Hinges, Stainless steel (SUS304) Handle, Stainless steel (SUS304)

Thickness: GRP, 2mm Hinges, 1.5mm Handle, 1.4mm

| UNLESS OTHERWISE SPECIFIED: FINISH: DIMENSIONS ARE IN MILLIMETERS |        |       |       |             |          |                                      | DEBUR AND<br>BREAK SHARP<br>EDGES | DO NOT SCALE DRAWING REVISION B1 |    |  |  |
|-------------------------------------------------------------------|--------|-------|-------|-------------|----------|--------------------------------------|-----------------------------------|----------------------------------|----|--|--|
| SURFACE<br>TOLERAN<br>LINEAR:<br>ANGUL                            | CES:   |       |       |             |          | Changzhou Taihu Auto Parts Co., Ltd. |                                   |                                  |    |  |  |
|                                                                   | NAME   | SIGN  | ATURE | DATE        |          |                                      |                                   | TITLE:                           |    |  |  |
| DRAWN                                                             | Tao Lu |       |       | Nov 25 2013 |          |                                      |                                   | 6000 4006050                     |    |  |  |
| CHK'D                                                             |        |       |       |             |          |                                      |                                   | 1 GRP Box 1036852                |    |  |  |
| APPV'D                                                            |        |       |       |             |          |                                      |                                   |                                  |    |  |  |
| MFG                                                               |        |       |       |             |          |                                      |                                   |                                  |    |  |  |
| Q.A                                                               |        |       |       |             | MATERIAL | :                                    |                                   | DWG NO.                          | А3 |  |  |
|                                                                   |        | GRP   |       |             |          |                                      | 204                               | VK.B02.10040                     |    |  |  |
|                                                                   |        |       |       |             | S        | tainless Steel                       | 304                               |                                  |    |  |  |
| -T                                                                |        | $I^-$ |       |             | WEIGHT:  |                                      |                                   | SCALE:1:10 SHEET 1 OF 1          |    |  |  |