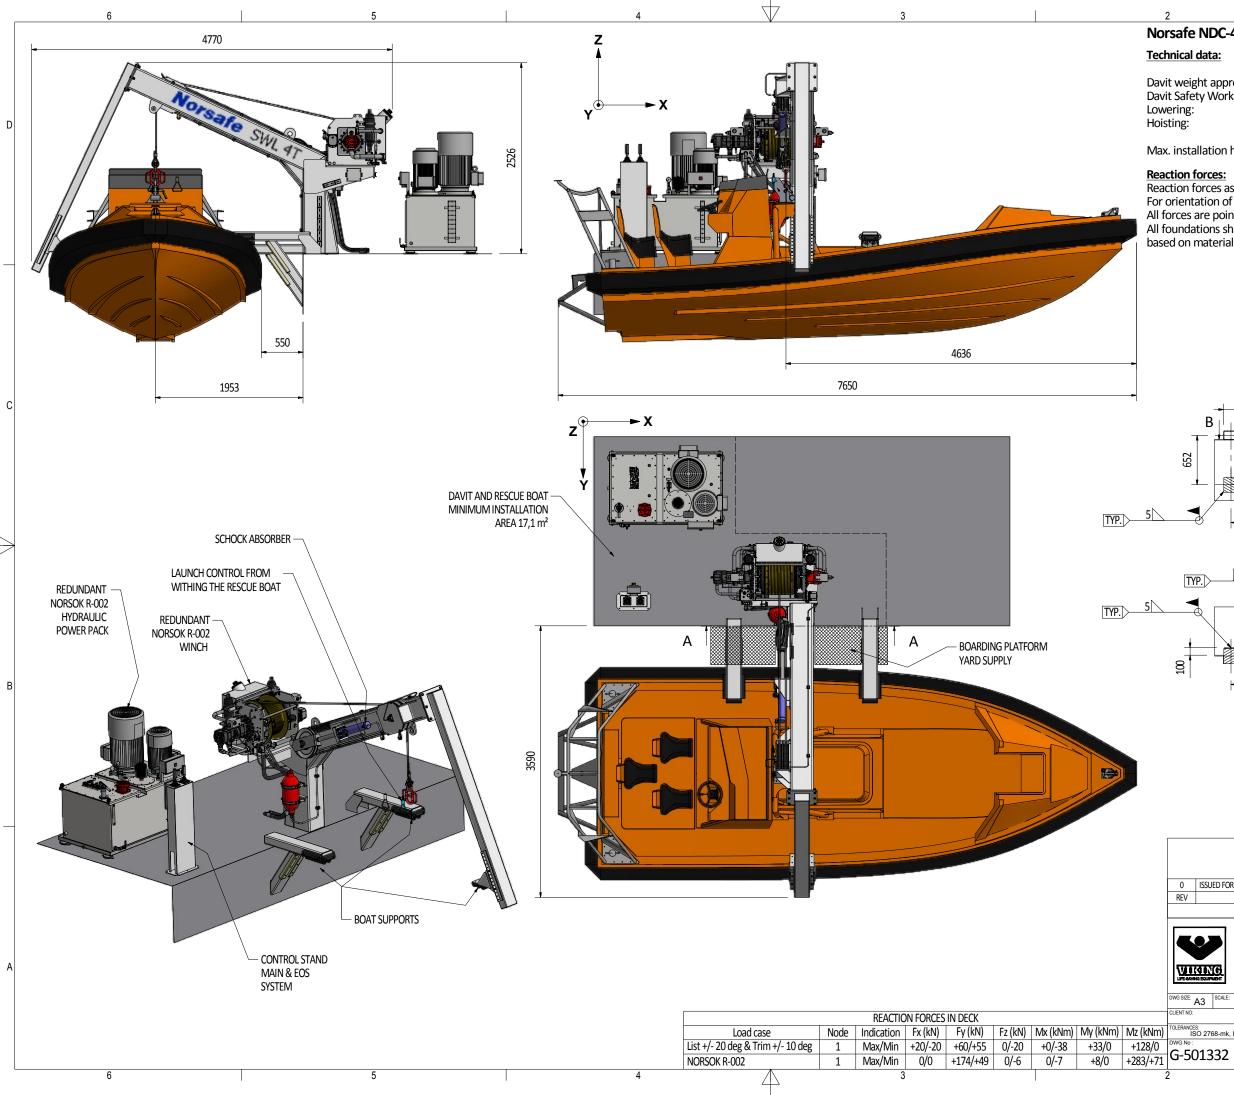

| ate NDC-40 Rescue                                                                                                                                      | e Boat Da                                | avit                                                                                                                      |                                                                         |                                                                  |                                                                      |              |
|--------------------------------------------------------------------------------------------------------------------------------------------------------|------------------------------------------|---------------------------------------------------------------------------------------------------------------------------|-------------------------------------------------------------------------|------------------------------------------------------------------|----------------------------------------------------------------------|--------------|
| ical data:                                                                                                                                             |                                          |                                                                                                                           |                                                                         |                                                                  |                                                                      |              |
| weight approx.<br>Safety Working Load:<br>ing:<br>ng:                                                                                                  | 4630 kg<br>4077 kg<br>4077 kg<br>4077 kg |                                                                                                                           |                                                                         |                                                                  |                                                                      | D            |
| nstallation height: 65 r                                                                                                                               | n (including                             | g vessel's da                                                                                                             | maged co                                                                | ondition                                                         | )                                                                    |              |
| on forces:<br>on forces as joint loads<br>ientation of forces see l<br>ces are point loads, nor<br>indations shall be desig<br>on material ultimate st | egend with<br>ninal forces<br>ned with a | n marked XY.<br>s without an                                                                                              | Z vectors<br>ly factors                                                 |                                                                  |                                                                      |              |
| B                                                                                                                                                      | 300                                      | - B                                                                                                                       | DUR                                                                     | be adjust<br>Ning Inst/<br>Boat Po                               | ALLATION                                                             | С            |
|                                                                                                                                                        | 900<br>1800<br>A ( 1:50 )                |                                                                                                                           |                                                                         |                                                                  | TYP.                                                                 | $\leftarrow$ |
|                                                                                                                                                        |                                          |                                                                                                                           |                                                                         |                                                                  |                                                                      | 7            |
|                                                                                                                                                        |                                          |                                                                                                                           |                                                                         |                                                                  |                                                                      | В            |
| В-В (                                                                                                                                                  | 1:50)                                    |                                                                                                                           |                                                                         |                                                                  |                                                                      |              |
|                                                                                                                                                        |                                          |                                                                                                                           |                                                                         |                                                                  |                                                                      |              |
| 0 ISSUED FOR INFORMATION<br>REV DESCE                                                                                                                  | RIPTION                                  |                                                                                                                           | KL PGO<br>BY CHECK                                                      | PGO<br>APPRO                                                     | 14.03.2016<br>DATE                                                   |              |
| DESCH                                                                                                                                                  |                                          | N HISTORY                                                                                                                 |                                                                         |                                                                  |                                                                      |              |
|                                                                                                                                                        |                                          | VIKING Norsafe<br>P.O Box 115<br>4852 Færvik<br>NORWAY                                                                    | Tel:<br>Fax:<br>24/7<br>Ema                                             | +47 37 05 85<br>+47 37 05 85<br>Service: +47<br>ail: viking@viki | 00<br>01<br>37 05 63 33<br>ng-life.com                               | ٨            |
|                                                                                                                                                        |                                          | This drawing is the sole pro<br>must not be submitted to ot<br>It shall not be copied, repro<br>consent of VIKING Norsafe | her parties nor used ir<br>duced, used for manu<br>Life-Saving Equipmer | any manner detrir<br>facturing or sale wi                        | nental to our interests.<br>thout the written<br>ights are reserved. | A            |
| G SIZE: A3 SCALE: 1:50 COPY OF:<br>ENT NO:                                                                                                             | PROJECTION METHOD                        | PART NO.                                                                                                                  | WEIGHT N/A                                                              | .,                                                               | SHEET 1 /1                                                           |              |
| ERANCES:<br>ISO 2768-mk, ISO 13920-BF                                                                                                                  |                                          | RESCUE BOAT DAVIT                                                                                                         |                                                                         |                                                                  |                                                                      |              |
| <sup>i</sup> -501332                                                                                                                                   | REVISION:<br>PROJECT:                    | WITH 750 MAGNUM<br>GENERAL ARRANGEMENT                                                                                    |                                                                         |                                                                  |                                                                      |              |