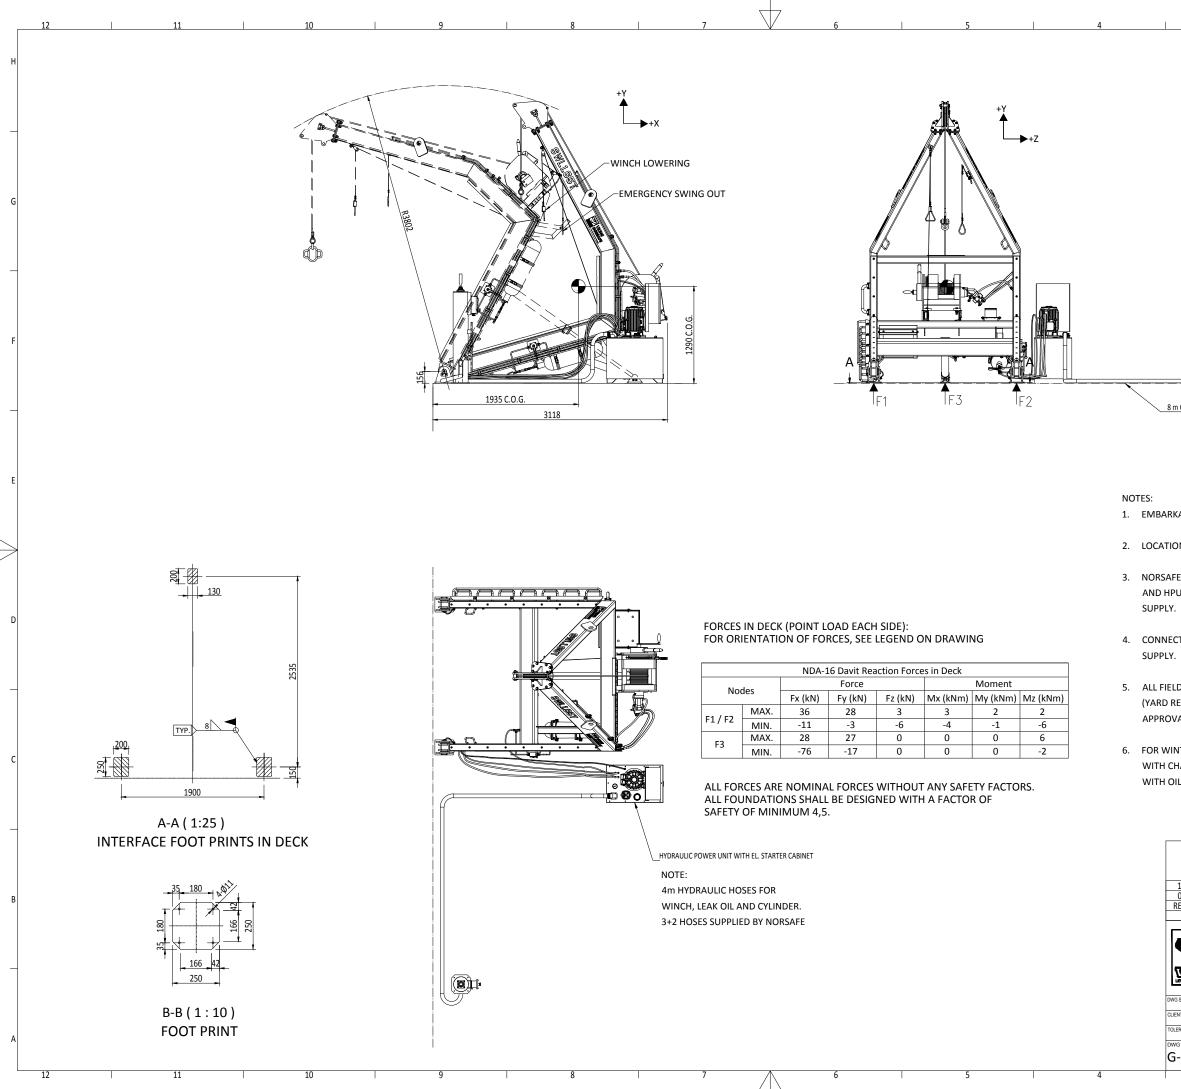

| 3                                                                           | I                                                         | 2                                                  |                                              |                                                                             | 1                                                                                                                        | _               |
|-----------------------------------------------------------------------------|-----------------------------------------------------------|----------------------------------------------------|----------------------------------------------|-----------------------------------------------------------------------------|--------------------------------------------------------------------------------------------------------------------------|-----------------|
|                                                                             | NDA-16                                                    | 5 DAVIT                                            |                                              |                                                                             |                                                                                                                          |                 |
| SWI<br>HOIS                                                                 | /L HOISTING:<br>L LOWERING:<br>STING SPEED:               | 1650 kg<br>MINIMUM                                 |                                              |                                                                             |                                                                                                                          | Н               |
| ۲<br>DEAD SHIP LOWE                                                         | RING SPEED:<br>DESIGN SPEC:<br>RING SPEED:<br>VIT WEIGHT: | 10° TRIM,<br>MAXIMUN                               | 20° LIST S                                   | SIMULTANC                                                                   | OUSLY                                                                                                                    | _               |
|                                                                             |                                                           |                                                    |                                              |                                                                             |                                                                                                                          | G               |
| <u> </u>                                                                    |                                                           |                                                    |                                              |                                                                             |                                                                                                                          |                 |
| PLA                                                                         |                                                           | ON                                                 |                                              |                                                                             |                                                                                                                          | F               |
| n OF HOSE PILOT LINES                                                       |                                                           |                                                    |                                              |                                                                             |                                                                                                                          | _               |
|                                                                             |                                                           |                                                    |                                              |                                                                             |                                                                                                                          | E               |
| ATION PLATFORMS, LAD                                                        | DERS ETC.: YA                                             | ARD SUPPLY                                         |                                              |                                                                             |                                                                                                                          |                 |
| ON OF HYDRAULIC POWE                                                        | R UNIT TO BE                                              | DECIDED B                                          | Y YARD.                                      |                                                                             |                                                                                                                          | $\left \right $ |
| E DELIVER 4m HOSES FO<br>U. HYDRAULIC PIPING BE                             |                                                           |                                                    |                                              |                                                                             |                                                                                                                          |                 |
| CTION OF MAIN POWER S                                                       | UPPLY TO EL.                                              | CABINET IS                                         | YARD                                         |                                                                             |                                                                                                                          | D               |
| D WELDS TO BE PERFORI<br>ESPONSIBILITY). ALL FIEL<br>'AL PRIOR TO START WEL | D WELDING IS                                              |                                                    |                                              |                                                                             |                                                                                                                          |                 |
| NTERIZATION / ARCTIC AF<br>HARPY TESTING AT -20 DI<br>IL SUMP HEATER.       |                                                           |                                                    |                                              |                                                                             |                                                                                                                          | с               |
|                                                                             |                                                           |                                                    |                                              |                                                                             |                                                                                                                          |                 |
| 1 Re-issued for approval   0 Issued for construction   REV DESC             | CRIPTION<br>REVISIO                                       | ON HISTORY                                         | GACA A                                       | ACA WAGU<br>LJI WAGU<br>ECK APPRO                                           | 17.06.2019<br>18.04.2014<br>DATE                                                                                         | В               |
|                                                                             |                                                           | VIKING Nor<br>P.O Box 115<br>4852 Færvik<br>NORWAY |                                              | Tel: +47 37 05 8<br>Fax: +47 37 05 8<br>24/7 Service: +4<br>Email: viking@v | 85 01<br>7 37 05 63 33<br>iking-life.com                                                                                 |                 |
| S SIZE: A3 SCALE: 1:50 COPY OF:                                             | JAFE<br>                                                  | must not be submitted<br>It shall not be copied,   | to other parties nor<br>reproduced, used for |                                                                             | Equipment Norway AS. I<br>etrimental to our interests<br>without the written<br>Il rights are reserved.<br>SHEET:<br>1/1 |                 |
| ERT NO:<br>ERANCES:<br>ISO 2768-mk, ISO 13920-BF                            |                                                           | NDA-16                                             | Rescue                                       | e Boat Da                                                                   | ivit                                                                                                                     |                 |
| ISO 2768-mk, ISO 13920-BF<br>/G No :<br>-500292                             | REVISION: 1                                               | General                                            | Arran                                        | gement                                                                      |                                                                                                                          | A               |
| 2                                                                           |                                                           | 2                                                  |                                              |                                                                             | 1                                                                                                                        |                 |