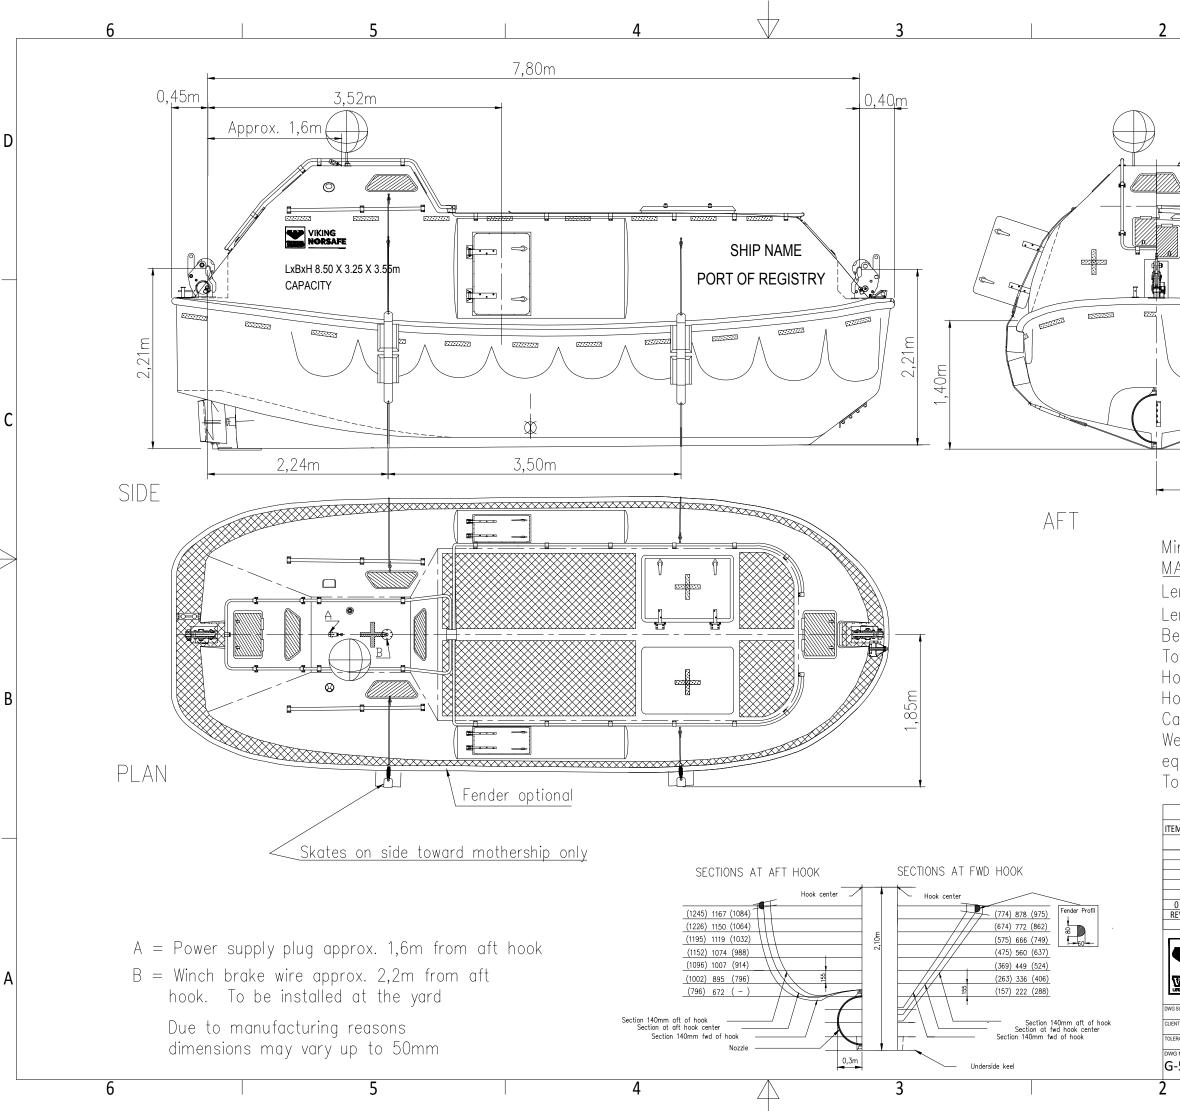

| eight of<br>quipmen<br>otal dav                                                 | ance<br>ght<br>max.73 pe<br>boat inc.<br>t<br>it load<br><u>DESCRIPTION</u><br>BI<br>DESCRIPTION | PART NO PART NO ILL OF MATERIALS E REVISION HISTORY VIKING Norsafe P.O Box 115 4852 Fatrik NORWAY | 4<br>10<br>DOC.REF                | : +47 37 05 85 0<br>:: +47 37 05 85 0<br>7 Service: +47 3<br>ail: viking@vikin<br>safe Life-Saving Equi<br>in any manner detrim<br>ufacturing or sale with | M<br>M<br>S.<br>S.<br>S.<br>T. MASS<br>19.07.2019<br>D DATE<br>t Norway AS. It<br>entail to uri interess.<br>30<br>01<br>93 33<br>37:05 63 33<br>39:Iffe.com |   |
|---------------------------------------------------------------------------------|--------------------------------------------------------------------------------------------------|---------------------------------------------------------------------------------------------------|-----------------------------------|------------------------------------------------------------------------------------------------------------------------------------------------------------|--------------------------------------------------------------------------------------------------------------------------------------------------------------|---|
| otal heid<br>ook dist<br>ook heid<br>apacity<br>eight ot<br>quipmen<br>otal dav | ance<br>ght<br>max.73 pe<br>boat inc.<br>t<br>it load<br><u>DESCRIPTION</u><br>BI<br>DESCRIPTION | PART NO     ILL OF MATERIALS                                                                      | 4<br>10<br>DOC.REF                | 7,80r<br>2,21r<br>g/per<br>700 k<br>723 k<br>Material                                                                                                      | т<br>т<br>s.<br>g<br>т. маss<br><br>19.07.2019                                                                                                               |   |
| otal heid<br>ook dist<br>ook heid<br>apacity<br>eight of<br>quipmen<br>otal dav | ance<br>ght<br>max.73 pe<br>f boat inc.<br>t<br>t<br>it load<br>DESCRIPTION                      | Q  <br>PART NO                                                                                    | 4 <sup>-</sup><br>10 <sup>-</sup> | 7,80r<br>2,21r<br>g/per<br>700 k<br>723 k                                                                                                                  | m<br>m<br>s.<br>(g                                                                                                                                           | B |
| otal heid<br>ook dist<br>ook heid<br>apacity<br>eight of<br>quipmen<br>otal dav | ance<br>ght<br>max.73 pe<br>f boat inc.<br>t<br>t<br>it load<br>DESCRIPTION                      | Q  <br>PART NO                                                                                    | 4 <sup>-</sup><br>10 <sup>-</sup> | 7,80r<br>2,21r<br>g/per<br>700 k<br>723 k                                                                                                                  | m<br>m<br>s.<br>(g                                                                                                                                           | B |
| otal heid<br>ook dist<br>ook heid<br>apacity<br>eight ot<br>quipmen             | ance<br>ght<br>max.73 pe<br>boat inc.<br>t                                                       | C C                                                                                               | 4                                 | 7,80r<br>2,21r<br>g/per<br>700 k                                                                                                                           | m<br>m<br>s.<br>sg                                                                                                                                           | B |
| otal heid<br>ook dist<br>ook heid<br>apacity<br>eight ot                        | ance<br>ght<br>max.73 pe<br>boat inc.                                                            | C C                                                                                               |                                   | 7,80r<br>2,21r<br>g/per                                                                                                                                    | m<br>m<br>s.                                                                                                                                                 | В |
| otal heid<br>ook dist<br>ook heid<br>apacity                                    | ance<br>ght<br>max.73 pe                                                                         | C C                                                                                               | 32,5kd                            | 7,80r<br>2,21r                                                                                                                                             | m<br>m<br>m                                                                                                                                                  | В |
| otal hei<br>ook dist                                                            | tance                                                                                            |                                                                                                   |                                   | 7,80r                                                                                                                                                      | m<br>m                                                                                                                                                       | - |
|                                                                                 |                                                                                                  |                                                                                                   |                                   |                                                                                                                                                            |                                                                                                                                                              |   |
| 0                                                                               | ver all (wit                                                                                     | h fender)                                                                                         |                                   | 8,60r<br>3,25r                                                                                                                                             | η                                                                                                                                                            |   |
| ength o                                                                         | <u>ENSIONS:</u><br>ver all (wit                                                                  |                                                                                                   | er)                               | 8,50r                                                                                                                                                      | n                                                                                                                                                            |   |
| iriam—8                                                                         | 5 TELB                                                                                           |                                                                                                   |                                   |                                                                                                                                                            |                                                                                                                                                              |   |
|                                                                                 | 2,25m<br>BOW                                                                                     |                                                                                                   |                                   |                                                                                                                                                            |                                                                                                                                                              |   |
|                                                                                 | ) ) 5 m                                                                                          | ¥                                                                                                 |                                   |                                                                                                                                                            |                                                                                                                                                              |   |
|                                                                                 |                                                                                                  |                                                                                                   |                                   |                                                                                                                                                            |                                                                                                                                                              | С |
|                                                                                 | UH.                                                                                              | ,40m                                                                                              |                                   |                                                                                                                                                            |                                                                                                                                                              |   |
|                                                                                 |                                                                                                  |                                                                                                   |                                   |                                                                                                                                                            |                                                                                                                                                              |   |
|                                                                                 |                                                                                                  |                                                                                                   |                                   |                                                                                                                                                            |                                                                                                                                                              |   |
|                                                                                 |                                                                                                  | ×                                                                                                 |                                   |                                                                                                                                                            |                                                                                                                                                              |   |
|                                                                                 | <                                                                                                |                                                                                                   |                                   |                                                                                                                                                            |                                                                                                                                                              |   |
|                                                                                 |                                                                                                  |                                                                                                   |                                   |                                                                                                                                                            |                                                                                                                                                              |   |
|                                                                                 |                                                                                                  |                                                                                                   |                                   |                                                                                                                                                            |                                                                                                                                                              | D |