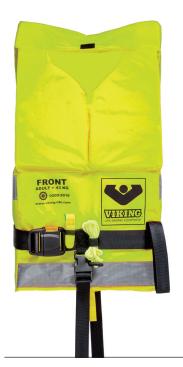

## **Colour options**

- Orange
- High visibility yellow

## **Design features**

- Whistle, buddy line, lifting strap
- Single front buckle and crotch strap ensures an easy intuitive donning
- Minimal storage space required
- Body and head-support buoyancy panel