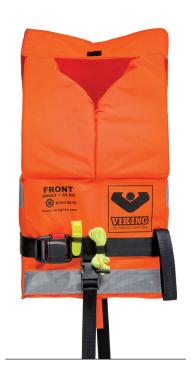

## **Colour options**

- Orange
- High visibility yellow

## **Design features**

- Whistle, buddy line, lifting strap
- Single front buckle and crotch strap ensures an easy intuitive donning
- Minimal storage space required
- Body and head-support buoyancy panel