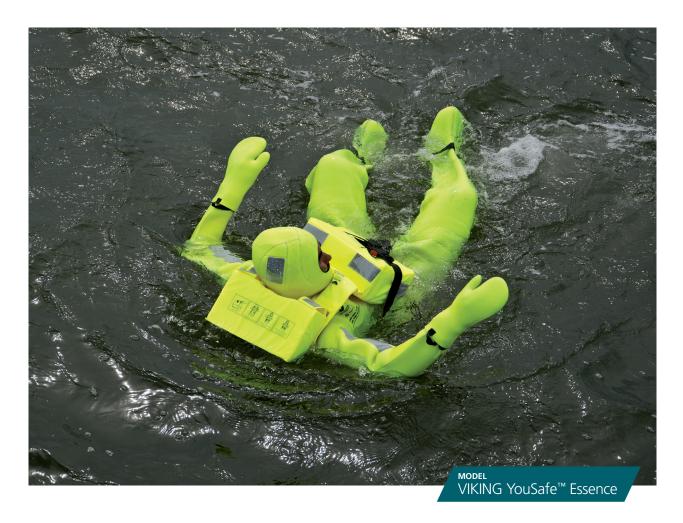

# VIKING YouSafe<sup>™</sup> Essence

Designed to minimize storage dimensions, while still allowing for easy repacking for crew. Featuring a compact design and proven in-water performance, VIKING YouSafe™ Essence is a great basic lifejacket for commercial cargo and passenger vessels.

- Good in-water performance with a torso and head-support buoyancy panel
- Intuitive donning and protection in case of emergency
- Easy repacking and storage when not in use

VIKING YouSafe™ Essence, lifejacket, SOLAS/MED, MSMER Product number: PV9530