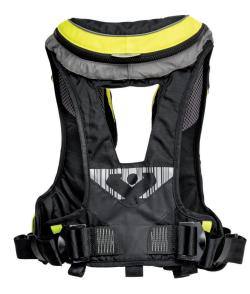

# VIKING YouSafe<sup>™</sup> Vanguard

Revolutionary design with a focus on high mobility and a perfect fit. The lifejacket is for use by professionals in harsh environments such as Offshore Wind Energy and Offshore Oil & Gas.

- Formed to redistribute the weight and provide more space and mobility in the neck area
- Webbing system for easy and intuitive donning and adjustment and flexible comfort
- Compatible with our VIKING YouSafe<sup>™</sup> Walk to Work immersion suit in a pouch that can be attached to the back of the lifejacket for hands-free protection

VIKING YouSafe<sup>™</sup> Vanguard, inflatable lifejacket, SOLAS/MED, CE/ISO Product number: PV9380