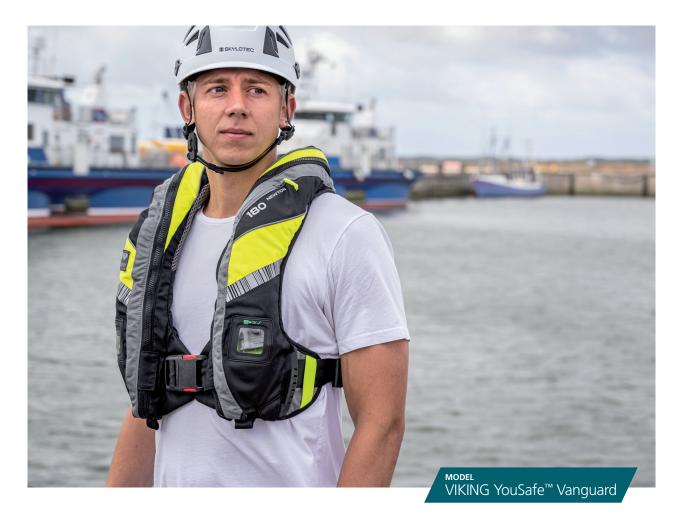

# VIKING YouSafe<sup>™</sup> Vanguard

Revolutionary design with a focus on high mobility and a perfect fit. The lifejacket is for use by professionals in harsh environments such as Offshore Wind Energy and Offshore Oil & Gas.

- Formed to redistribute the weight and provide more space and mobility in the neck area
- Webbing system for easy and intuitive donning and adjustment and flexible comfort
- Compatible with our VIKING YouSafe<sup>™</sup> Walk to Work immersion suit in a pouch that can be attached to the back of the lifejacket for hands-free protection

VIKING YouSafe<sup>™</sup> Vanguard, inflatable lifejacket, SOLAS/MED, CE/ISO Product number: PV9380