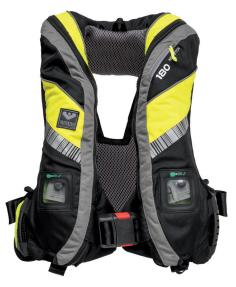

#### Design features

- Inspection windows and a green light system to check operational readiness
- Emergency light, buddy line, whistle and lifting strap included
- Zipper closure on cover with 2-way slider for easy access inside lifejacket cover
- Unique VIKING cleat-attachment system for easy service and replacement
- Lightweight, ergonomic design with excellent finish
- Double buoyancy chamber available in 180N and 275N
- Reflective details for increased visibility
- Equipped with RFID tags for easy identification
- Fully compatible with VIKING anti-exposure and work suits
- Compatible with most industry standard harness systems