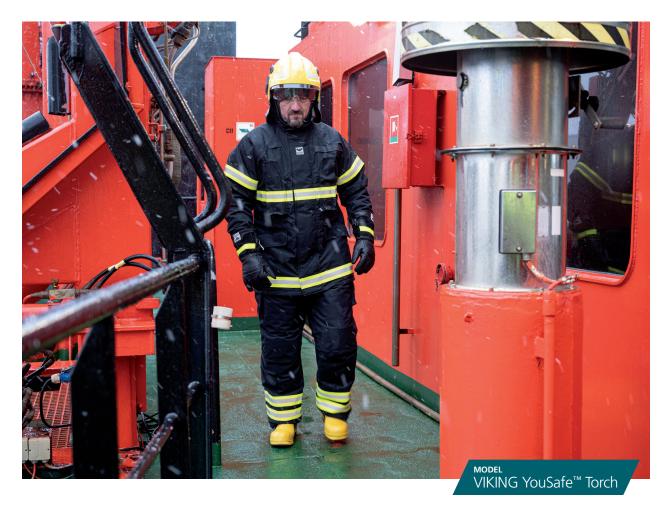

# VIKING YouSafe™ Torch

Professional-grade fire suit for firefighting on cargo and passenger vessels. The suit features the EMSA-recommended classification level 2 for water penetration resistance and is ideal for fire protection in marine environments.

- High quality two-piece fire suit with an Aramid outer shell with a moisture barrier that provides higher protection against water penetration, chemical fumes, and steam burns
- Approved for structural firefighting according to EN469:2020 requirements
- Ideal for firefighting involving electrical vehicles and AFV's

## **Design features**

- High quality two-piece fire suit
- Insulated with moisture barrier for level 2 protection against radiant heat and steam burns
- Approved for structural firefighting
- Reflective trim
- Radio and box pockets
- Adjustable braces with the pants
- Extra layer on shoulders for increased protection
- Microphone strap
- Prepared for communication system