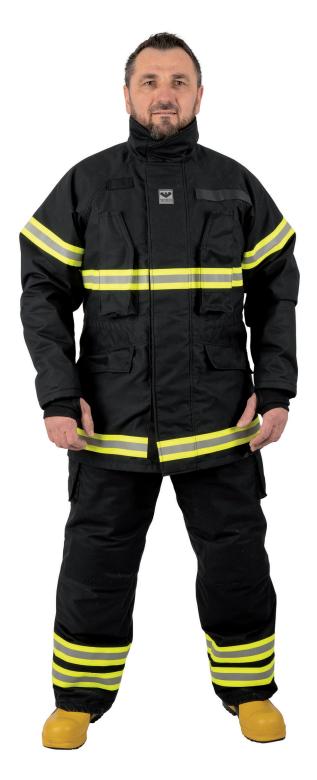

# VIKING YouSafe™ Torch

Professional-grade fire suit for firefighting on cargo and passenger vessels. The suit features the EMSA-recommended classification level 2 for water penetration resistance and is ideal for fire protection in marine environments.

- High quality two-piece fire suit with an Aramid outer shell with a moisture barrier that provides higher protection against water penetration, chemical fumes, and steam burns
- Approved for structural firefighting according to EN469:2020 requirements
- Ideal for firefighting involving electrical vehicles and AFV's

## **Design features**

- High quality two-piece fire suit
- Insulated with moisture barrier for level 2 protection against radiant heat and steam burns
- Approved for structural firefighting
- Reflective trim
- Radio and box pockets
- Adjustable braces with the pants
- Extra layer on shoulders for increased protection
- Microphone strap
- Prepared for communication system