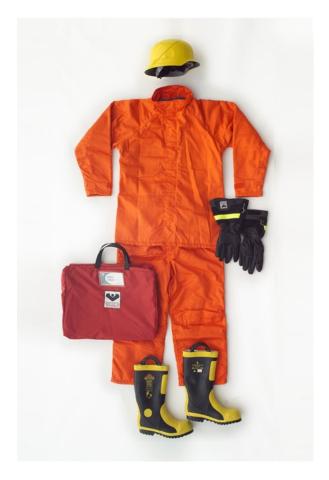

## VIKING Fire Suit Package

Material no.: PS3789

Complete set consisting of:

Two-piece fire-fighter suit: PS6573

Gloves: 1079733-38 Helmet: 1142682 Boots: S-5260360

The jacket is provided with: Front zipper Hook/loop intake at wristlets Breast pocket

The trousers are provided with:
Fly zipper
Adjustable braces
Elastic intake at waist on the back part of trousers
Prebent knees

## VIKING Fire Suit Package

Material no.: PS3789

ees
Gloves have elastic intake on the back of the hand at the wrist
D-ring for suspension on edge of arm guard
Loop/hook-fastener for intake in shaft
The complete outfit comes in a bag.