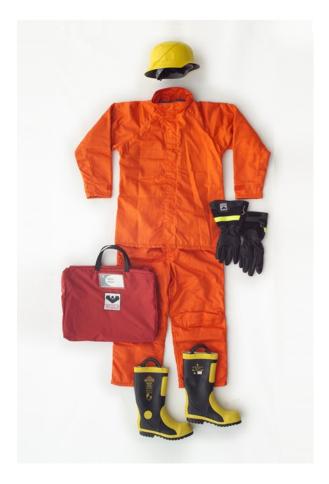

## VIKING Fire Suit Package

Material no.: PS3789

Complete set consisting of:

Two-piece fire-fighter suit: PS6573

Gloves: 1079733-38 Helmet: 1142682 Boots: S-5260360

The jacket is provided with: Front zipper Hook/loop intake at wristlets Breast pocket

The trousers are provided with:
Fly zipper
Adjustable braces
Elastic intake at waist on the back part of trousers
Prebent knees

## VIKING Fire Suit Package

Material no.: PS3789

ees
Gloves have elastic intake on the back of the hand at the wrist
D-ring for suspension on edge of arm guard
Loop/hook-fastener for intake in shaft
The complete outfit comes in a bag.