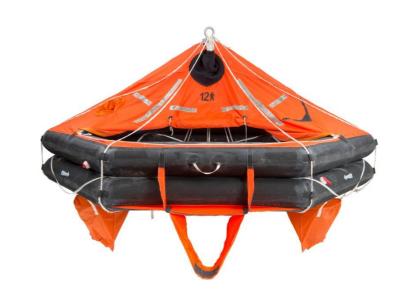

## Liferaft - VIKING, 12DKF+, davit launched (12 pers.)

Item no.: L012DF17

High-quality and low-maintenance SOLAS/MED approved liferaft solution for davit launch from vessels of all types.

- High durability with an expected lifespan of 15-20 years
- Can be deployed at temperatures as low as -30°C
- Exceptionally stable even in rough seas
- Two individual buoyancy chambers, each carrying capacity weight

The VIKING davit launched liferaft is to be connected to the davit and then inflated, thus enabling the evacuees to board the liferaft from deck.

Davit launched liferafts are mainly used on commercial vessel, passenger ships and offshore assets. The liferaft is stowed in a rigid fibreglass container and approved by DNV in accordance with SOLAS/MED requirements and relevant flag state approvals.