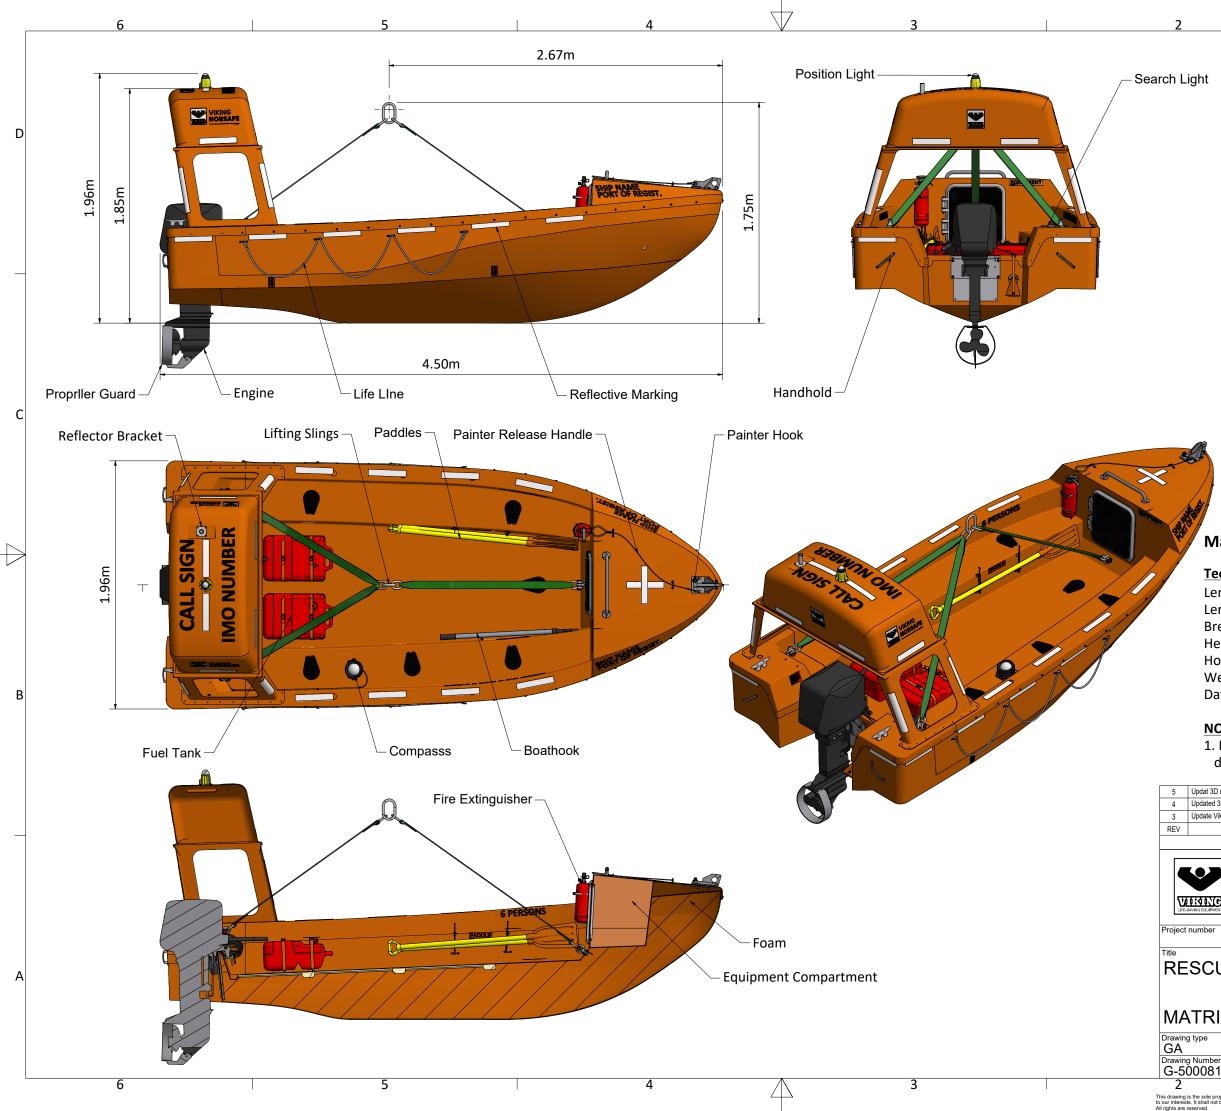

D

C

4,50m

B

## Matrix-450 MKI Rescue Boat

| Technical Data:   |  |
|-------------------|--|
| Length on fender: |  |
| Length over all:  |  |

| Length over all:                   | 4,50m  |
|------------------------------------|--------|
| Breadth over all:                  | 1,96m  |
| Height over all:                   | 1,96m  |
| Hook height above keel:            | 1,75m  |
| Weight w/fuel and loose equipment: | 505kg  |
| Davit load e/6 persons (82,5kg):   | 1000kg |
|                                    |        |

## NOTES:

1. Due to manufacturing reasons, dimensions may vary up to 50mm

| Updat 3D model                              |                                                                                                                                                        |          |          | Ν   | MELU            | PHLI    | THWA                            | 28.03.2022       | 1 |  |
|---------------------------------------------|--------------------------------------------------------------------------------------------------------------------------------------------------------|----------|----------|-----|-----------------|---------|---------------------------------|------------------|---|--|
| Updated 3D model and new template           |                                                                                                                                                        |          |          | ŀ   | KAYU            | PHLI    | THWA                            | 04.09.2020       | 1 |  |
| Update Viking new drawing template          |                                                                                                                                                        |          |          |     | JAYE            | PHLI    | THWA                            | 13.06.2019       | 1 |  |
|                                             | DESCRIPT                                                                                                                                               | ION      |          |     | BY              | CHECK   | APPRO                           | DATE             | 1 |  |
| REVISION HISTORY                            |                                                                                                                                                        |          |          |     |                 |         |                                 |                  |   |  |
| VIKING Norsafe Life-Saving Equipment Norway |                                                                                                                                                        |          |          |     |                 |         |                                 |                  | 1 |  |
|                                             | VIKING P.O. Box 115 Tel: +47 37 05 85 00   VIKING 4852 Færvik Fax: +47 37 05 85 01   NORWAY 24/7 Service: +47 37 05 63 3   Email: Viking-Norsafe@vikin |          |          |     |                 |         |                                 | viking-life.com  |   |  |
| SAVING EQUIPMENT                            |                                                                                                                                                        | <u> </u> | Drawn by | Che | ck by           | Appr. b | y Initial                       | release date     | 1 |  |
|                                             |                                                                                                                                                        |          | TMA      | V   | /X              | THW     |                                 | 9.05.2014        |   |  |
| number                                      | Project name Client number                                                                                                                             |          |          |     |                 |         |                                 |                  |   |  |
|                                             |                                                                                                                                                        |          |          |     | Material Number |         |                                 |                  | 1 |  |
| SCUE BOAT                                   |                                                                                                                                                        |          |          |     |                 |         | Weight N/A<br>Projection method |                  |   |  |
| ATRIX-450 MKI                               |                                                                                                                                                        |          |          |     |                 |         | ]                               |                  |   |  |
| g type Tolerances<br>ISO 2768-, ISO 13920-  |                                                                                                                                                        |          |          |     | -               | S       | <sup>cale</sup><br>1:30         | Sheet Size       | 1 |  |
| g Number<br>00081                           |                                                                                                                                                        |          |          |     |                 | R       | evision<br>5                    | Sheet No.<br>1/1 |   |  |