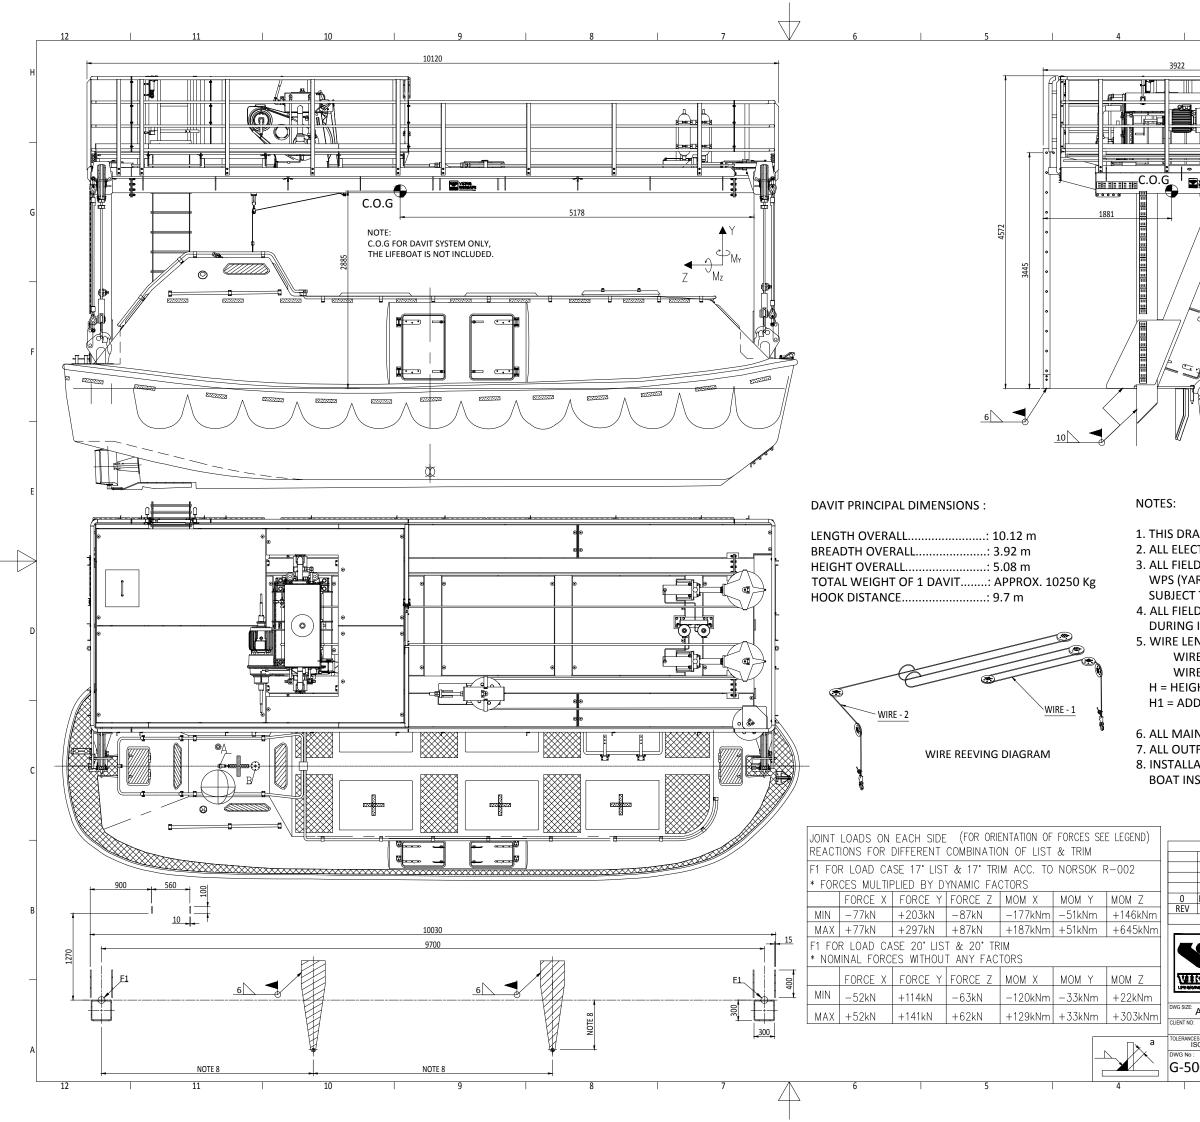

| 3                                                                                                                                                                                                     |                                          | 2                                                                                                                                                                                       |                                                     | 1                                                                                                             |                                                                                                          | 1                                                                                                   | 1         |
|-------------------------------------------------------------------------------------------------------------------------------------------------------------------------------------------------------|------------------------------------------|-----------------------------------------------------------------------------------------------------------------------------------------------------------------------------------------|-----------------------------------------------------|---------------------------------------------------------------------------------------------------------------|----------------------------------------------------------------------------------------------------------|-----------------------------------------------------------------------------------------------------|-----------|
|                                                                                                                                                                                                       | -                                        |                                                                                                                                                                                         |                                                     |                                                                                                               |                                                                                                          |                                                                                                     | н         |
|                                                                                                                                                                                                       | ■ Mr                                     |                                                                                                                                                                                         |                                                     |                                                                                                               |                                                                                                          |                                                                                                     |           |
|                                                                                                                                                                                                       |                                          | IVIZ Z                                                                                                                                                                                  |                                                     |                                                                                                               |                                                                                                          |                                                                                                     | G         |
|                                                                                                                                                                                                       |                                          |                                                                                                                                                                                         |                                                     |                                                                                                               |                                                                                                          |                                                                                                     | _         |
|                                                                                                                                                                                                       |                                          |                                                                                                                                                                                         | ,<br>;•                                             |                                                                                                               |                                                                                                          |                                                                                                     | F         |
|                                                                                                                                                                                                       |                                          |                                                                                                                                                                                         |                                                     |                                                                                                               |                                                                                                          |                                                                                                     |           |
|                                                                                                                                                                                                       |                                          |                                                                                                                                                                                         |                                                     |                                                                                                               |                                                                                                          |                                                                                                     | E         |
| AWING SHOWS POR<br>CTRIC WIRING FROM<br>D WELDS TO BE PERI<br>RD RESPONSIBILITY)<br>TO CLASS APPR. PRI<br>D WELDS MARKED V                                                                            | EL-CABI<br>ORMED<br>. ALL FIE<br>OR TO V | INET TO DAN<br>ACC. TO AF<br>LD WELDIN<br>WELDING.                                                                                                                                      | PRO<br>G IS                                         | VED                                                                                                           |                                                                                                          |                                                                                                     | $\square$ |
| INSTALLATION.<br>NGTHS:<br>E 1: 20.5m + (H+H1<br>E 2: 23.5m + (H+H1<br>HT FROM STOWAGE<br>DITIONAL HEIGHT DU                                                                                          | .) + 3m<br>E TO L.W                      |                                                                                                                                                                                         | Л                                                   |                                                                                                               |                                                                                                          |                                                                                                     | D         |
| N STEEL TO BE S355, SUITABLE FOR -20°C.<br>FITTING STEEL TO BE S 235 SUITABLE FOR -20°C.<br>ATION OF PIN LASHING TO BE FINALIZED AFTER LIFE<br>STALLATION (TO BE ALIGNED WITH BOAT LASHING BRACKETS). |                                          |                                                                                                                                                                                         |                                                     |                                                                                                               |                                                                                                          |                                                                                                     | с         |
|                                                                                                                                                                                                       |                                          |                                                                                                                                                                                         |                                                     |                                                                                                               |                                                                                                          |                                                                                                     | -         |
| ISSUED FOR CONSTRUCTION<br>DESCRIPTIO<br>NC                                                                                                                                                           |                                          | SION HISTORY                                                                                                                                                                            | MIM<br>BY                                           |                                                                                                               | JJB<br>APPRO                                                                                             |                                                                                                     | В         |
| VIKING<br>NORS                                                                                                                                                                                        |                                          | P.O. Box 115<br>4852 Færvik<br>NORWAY<br>This drawing is the sole prope<br>must not be submitted to othe<br>It shall not be copied, reprodu<br>consent of VIKING Norsafe Li<br>PART NO. | rty of VIKING<br>r parties nor u<br>ced, used for i | Tel: +47 37<br>Fax: +47 3<br>24/7 Servic<br>Email: vikir<br>Norsafe Life-S<br>sed in any man<br>manufacturing | 7 05 85 00<br>7 05 85 01<br>ce: +47 37<br>ng@viking-<br>aving Equipm<br>nner detriment<br>or sale withou | 05 63 33<br>life.com<br>ent Norway AS. It<br>al to our interests.<br>t the written<br>are reserved. |           |
| A1 1:25<br>S0 2768-mk, ISO 13920-BF                                                                                                                                                                   |                                          | DAVIT TYF<br>STARBOA<br>FOR MAGO<br>GENERAL                                                                                                                                             | PE C-<br>RD V<br>GIE 1                              | ERSI<br>0.7 TI                                                                                                | ON<br>ELB                                                                                                | <sup>SHEET</sup> 1 /1                                                                               | A         |
| 3                                                                                                                                                                                                     |                                          | 2                                                                                                                                                                                       |                                                     |                                                                                                               |                                                                                                          | 1                                                                                                   |           |