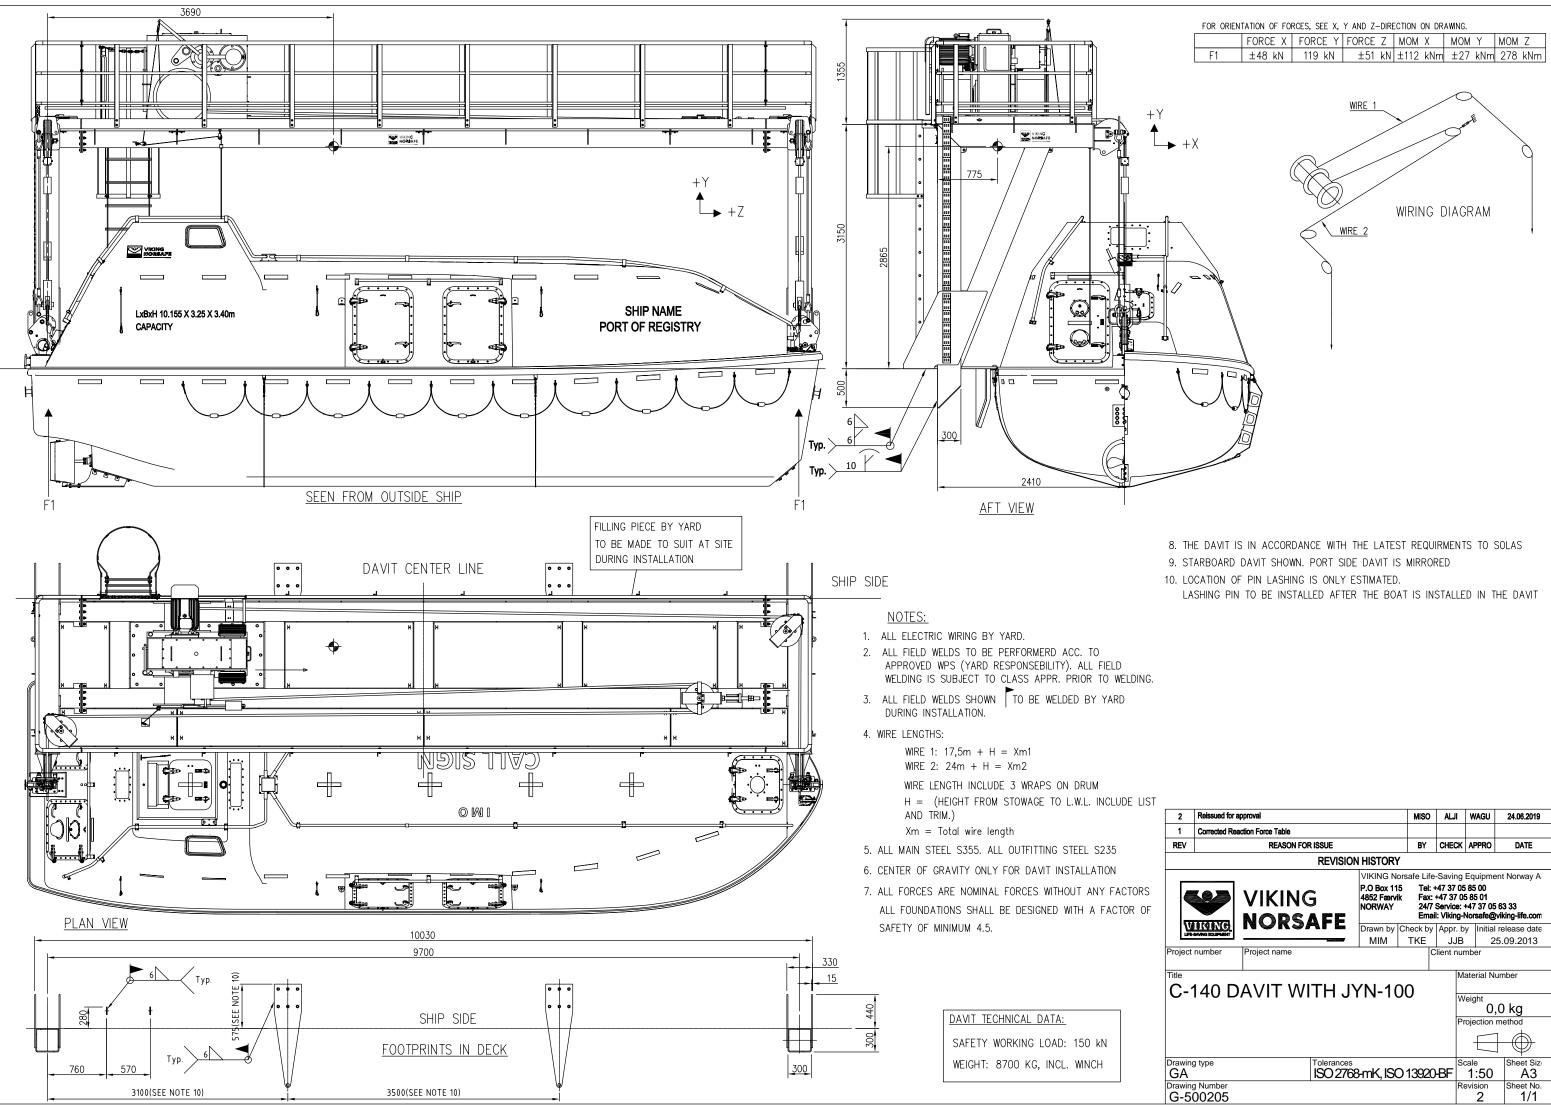

| 2                                  | Reissued for approval          |          |                                                                                                                                                   |           |         | ALJI  | WAGU                                  | 24.06.2019       |  |
|------------------------------------|--------------------------------|----------|---------------------------------------------------------------------------------------------------------------------------------------------------|-----------|---------|-------|---------------------------------------|------------------|--|
| 1                                  | Corrected Reaction Force Table |          |                                                                                                                                                   |           |         |       |                                       |                  |  |
| REV                                | V REASON FOR ISSUE             |          |                                                                                                                                                   |           | BY      | CHECK | APPRO                                 | DATE             |  |
|                                    | •                              |          | REVISION                                                                                                                                          | I HISTORY | (       | •     |                                       |                  |  |
| VIKING Norsafe Life-Savi           |                                |          |                                                                                                                                                   |           |         |       | ng Equipment Norway A                 |                  |  |
|                                    |                                | )<br>Afe | P.O Box 115 Tel: +47 37 05 85 00   4852 Færvik Fæx: +47 37 05 85 01   NORWAY 247 Service: +47 37 05 63 33   Email: Viking-Norsafe@viking-life.com |           |         |       |                                       |                  |  |
|                                    | I KO ING                       | NAVa     |                                                                                                                                                   | Drawn by  |         | 1     |                                       | release date     |  |
|                                    |                                |          | _                                                                                                                                                 | MIM       | TKE     | JJB   |                                       | 5.09.2013        |  |
| oject number Project name Client r |                                |          |                                                                                                                                                   |           |         |       | Material Number                       |                  |  |
| C-140 DAVIT WITH JYN-100           |                                |          |                                                                                                                                                   |           |         |       | Weight<br>0,0 kg<br>Projection method |                  |  |
| awing type Tolerances              |                                |          |                                                                                                                                                   |           |         |       | Scale Sheet Siz                       |                  |  |
| SA                                 | 3 9 9 9 9                      |          | ISO 2768                                                                                                                                          | 3-mK, ISO | D 13920 |       | 1:50                                  | A3               |  |
|                                    | g Number                       |          |                                                                                                                                                   | ·         |         | R     | evision<br>2                          | Sheet No.<br>1/1 |  |