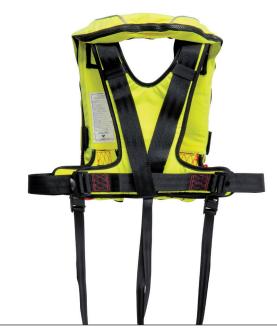

# VIKING YouSafe™ Elite

Designed for tough marine and offshore work applications, our top of the line VIKING YouSafe™ Elite inflatable lifejacket combines superior in-water performance, durability, comfort and ergonomic design.

- Excellent finish and superior ergonomic features for extra comfort
- Double buoyancy chamber and great in-water performance
- Multiple customization options

VIKING YouSafe™ Elite, Lifejacket, SOLAS Product number: PV9340

# **Design features**

- Ergonomic 'fitted' design and excellent finish
- Double buoyancy chamber (available with 180N or 275N buoyancy)
- Excellent in-water performance
- Padded neck support in soft Neoprene
- Emergency light, buddy line, whistle and lifting strap included
- Unique VIKING cleat-attachment system for easy service and replacement
- Dual crotch strap
- Fully compatible with VIKING anti-exposure and work suits
- Several options for customization