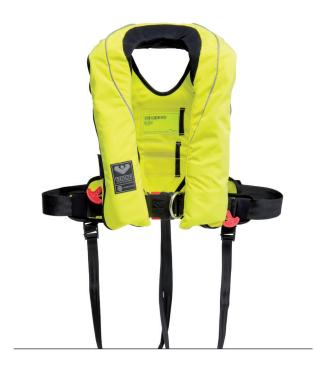

# VIKING YouSafe™ Elite

Designed for tough marine and offshore work applications, our top of the line VIKING YouSafe™ Elite inflatable lifejacket combines superior in-water performance, durability, comfort and ergonomic design.

- Excellent finish and superior ergonomic features for extra comfort
- Double buoyancy chamber and great in-water performance
- Multiple customization options

VIKING YouSafe™ Elite, Lifejacket, SOLAS Product number: PV9340

# **Design features**

- Ergonomic 'fitted' design and excellent finish
- Double buoyancy chamber (available with 180N or 275N buoyancy)
- Excellent in-water performance
- Padded neck support in soft Neoprene
- Emergency light, buddy line, whistle and lifting strap included
- Unique VIKING cleat-attachment system for easy service and replacement
- Dual crotch strap
- Fully compatible with VIKING anti-exposure and work suits
- Several options for customization