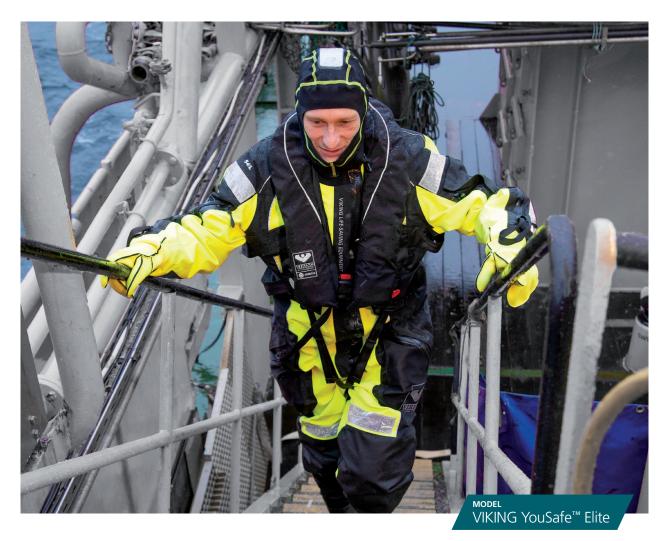

# VIKING YouSafe™ Elite

Designed for tough marine and offshore work applications, our top of the line VIKING YouSafe™ Elite inflatable lifejacket combines superior in-water performance, durability, comfort and ergonomic design.

- Excellent finish and superior ergonomic features for extra comfort
- Double buoyancy chamber and great in-water performance
- Multiple customization options

VIKING YouSafe™ Elite, Lifejacket, SOLAS Product number: PV9340