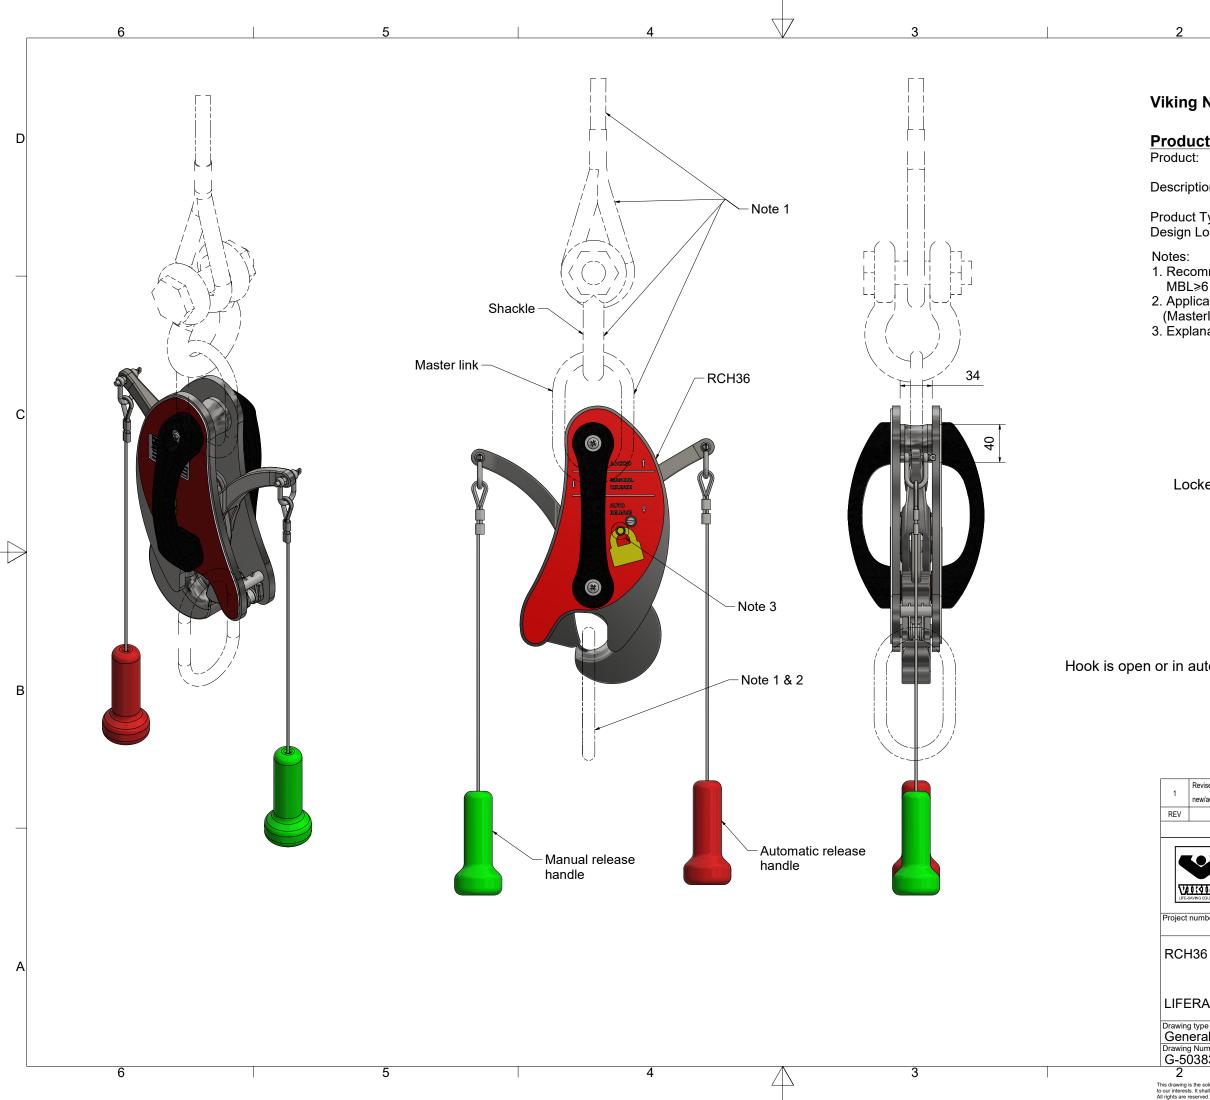

## Viking Norsafe RCH36 Combi hook

## **Product particulars:**

| Combined release mechanism for              |
|---------------------------------------------|
| rescue boats and/or liferafts               |
| Cable operated remote release mechanism for |
| rescue boats and/or liferafts               |
| RCH36                                       |
| 36 KN (SWL)                                 |
|                                             |

 Recommended structure MBL>6 x SWL of Liferaft/Rescue boat
Applicable Material Diameter of Rings (Masterlink/Shackle): 18mm ~ 26mm
Explanation of padlock label positions:

Locked position when the hook is fully reset

Hook is open or in automatic release mode position (Hook is not locked)

| n |  | ۱ |
|---|--|---|
|   |  |   |

С

D

| Revised note 2, lifting ring/masterlink/shackle diameter range based on PHLI JO |                       |              |                                                                      |                                                                               |        |           | JOZH   | THWA              | 06.12.2021    | 1        |
|---------------------------------------------------------------------------------|-----------------------|--------------|----------------------------------------------------------------------|-------------------------------------------------------------------------------|--------|-----------|--------|-------------------|---------------|----------|
| new/additional testing PHLI                                                     |                       |              |                                                                      |                                                                               |        |           | JOZH   | INWA              | 00.12.2021    |          |
|                                                                                 | REASON FOR ISSUE      |              |                                                                      |                                                                               | В      | Y         | CHECK  | APPRO             | DATE          | 1        |
|                                                                                 |                       |              | REVISION                                                             | I HISTORY                                                                     | Ý      |           |        |                   |               | $\vdash$ |
|                                                                                 |                       |              |                                                                      | VIKING N                                                                      | orsafe | Life-     | Saving | Equipme           | ent Norway AS | 1        |
|                                                                                 |                       | VIKING       | P.O Box 115 Tel: +47 37 05 85 00<br>4852 Færvik Fax: +47 37 05 85 01 |                                                                               |        |           |        |                   |               |          |
|                                                                                 |                       | NORSA        |                                                                      | NORWAY 24/7 Service: +47 37 05 63 33<br>Email: Viking-Norsafe@viking-life.com |        |           |        |                   |               |          |
|                                                                                 |                       | NOK5P        |                                                                      | Drawn by                                                                      |        |           |        |                   | release date  | -        |
|                                                                                 | AVING EQUIPMENT       |              |                                                                      | JKJI                                                                          | SH     | -         | JOEZ   | ·                 | 9.05.2020     |          |
|                                                                                 | number                | Project name |                                                                      |                                                                               | С      | lient nur | nber   |                   | 1             |          |
|                                                                                 |                       |              |                                                                      |                                                                               |        |           |        |                   |               |          |
|                                                                                 | Material Number       |              |                                                                      |                                                                               |        |           |        |                   |               |          |
|                                                                                 | 136 CON               | ABI HOOK     |                                                                      |                                                                               |        |           |        |                   |               |          |
|                                                                                 |                       |              |                                                                      |                                                                               |        |           | W      | Weight<br>10.0 kg |               | A        |
|                                                                                 |                       |              |                                                                      |                                                                               |        |           |        |                   | <u> </u>      | -        |
| Projection method                                                               |                       |              |                                                                      |                                                                               |        |           |        |                   |               |          |
|                                                                                 | ERAFT AND RESCUE BOAT |              |                                                                      |                                                                               |        |           |        |                   |               |          |
|                                                                                 |                       |              |                                                                      |                                                                               |        |           |        | Sheet Size        | 1             |          |
| eral arrangement ISO 2768-mK, ISO 13920-BF 1:4 A3                               |                       |              |                                                                      |                                                                               |        |           |        |                   |               |          |
| g Number                                                                        |                       |              |                                                                      |                                                                               |        |           | R      | evision           | Sheet No.     | ]        |
| (                                                                               | )3837                 |              |                                                                      |                                                                               |        |           |        | 1                 | 1/1           |          |
|                                                                                 |                       |              |                                                                      |                                                                               |        |           | 1      |                   |               |          |