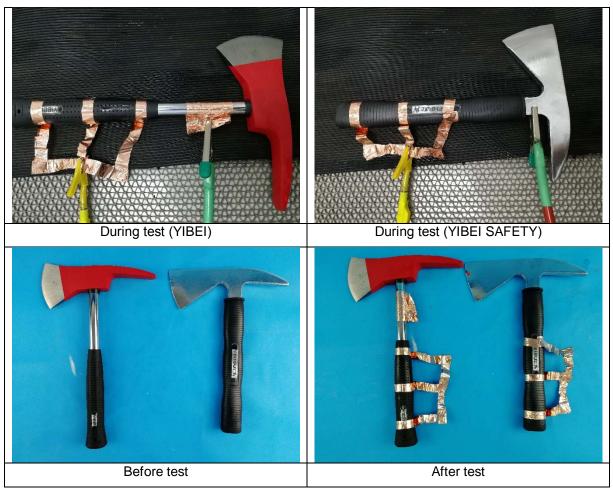

No. : SHIN1907050609MR Date : Jul 24, 2019 Page: 3 of 5

Test Item: Withstand Voltage

Sample Description: Fireman axe

Test Method: Provided by client

**Test Condition:** 

Test temperature: 23±2°C

Surround medium: air

Test point: 3

Test site: The distance from the sample tail is 3cm, 9cm, 15cm

voltage application: 2 kV DC/12 kV DC

Withstand Voltage duration: 2 Voltage each 3min

#### Test Result:

| Specimen     | Application Voltage<br>(kV) | Application Time<br>(min) | Test Result               |  |
|--------------|-----------------------------|---------------------------|---------------------------|--|
| YIBEI        | 2                           | 3                         | No flashover or breakdown |  |
|              | 12                          | 3                         |                           |  |
| YIBEI SAFETY | 2                           | 3                         | No flashover or breakdown |  |
|              | 12                          | 3                         |                           |  |

No. : SHIN1907050609MR Date : Jul 24, 2019 Page: 4 of 5

Test Photo:

Unless otherwise agreed in writing, this document is issued by the Company subject to its General Conditions of Service printed overleaf, available on request or accessible at http://www.sgs.com/en/Terms-and-Conditions.aspx and, for electronic format documents, subject to Terms and Conditions for Electronic Documents at http://www.sgs.com/en/Terms-and-Conditions/Terms-eDocument.aspx. Attention is drawn to the limitation of liability, indemnification and jurisdiction issues defined therein. Any holder of this document is advised that information contained hereon reflects the Company's findings at the time of its intervention only and within the limits of Client's instructions, if any. The Company's sole responsibility is to its Client and this document does not exonerate parties to a transaction from exercising all their rights and obligations under the transaction documents. This document content be reproduced except in full, without prior written approval of the Company. Any unauthorized alteration, forgery or falsification of the content or appearance of this document is unlawful and offenders may be prosecuted to the fullest extent of the law. Unless otherwise stated the results shown in this test report refer only to the sample(s) tested and such sample(s) are retained for 30 days only. Attention: To check the authenticity of testing/Impection report & certificate, please contact us at telephone: (86-75) 8307 1443,