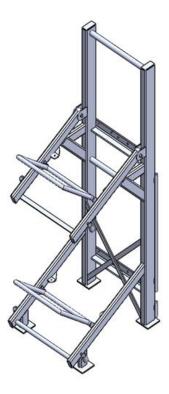

## Galvanized double column rack, including lashing for 35DKF+ & 39DKFS

Material no.: 1057491

A rack designed to ensure that the liferaft will immediately drop into the water without assistance. For throw overboard liferafts weighting more than 185 kg sliding ramps are mandatory, in accordance with the SOLAS convention chapter III regulation 16. The rack should be mounted by welding to the hull foundation support.

Column rack fits the following liferaft sizes:

- 35DKF+
- 39DKFS

| Material:             | Black steel (S235JR/EN10025/SS400/TIS1479) |
|-----------------------|--------------------------------------------|
| Dimensions:           | H 220.000 x L 109.000 x W 83.000 cm        |
| Weight:               | 145 kg                                     |
| Surface treatment:    | Hot dip galvanized class A JF, DS/ISO 1461 |
| Welding:              | According to DS/EN 5817 class C            |
| Lashing for fixing of |                                            |
| liferaft:             | Lashing is included                        |