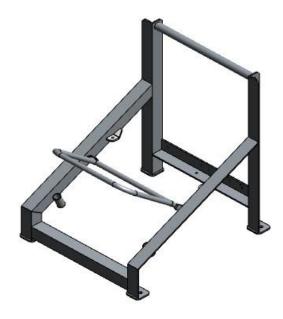

## Galvanized single sliding rack for 35DK+, 35DKF+, 25-50DKS, 25-39DKFS, 100DKR & 100IBA

Material no.: 1015750

A sliding rack designed to ensure that the liferaft will immediately drop into the water without assistance. For throw overboard liferafts weighting more than 185 kg sliding ramps are mandatory, in accordance with the SOLAS convention chapter III regulation 16. Pre-drilled foundation holes have a diameter of Ø18.

Sliding rack fits the following liferaft sizes:

- 35DK+
- 35DKF+
- 25DKS
- 39DKS
- 50DKS

- 25DKFS
- 39DKFS
- 100DKR
- 100IBA

| Material:             | Black steel (S235JR/EN10025/SS400/TIS1479)                  |
|-----------------------|-------------------------------------------------------------|
| Dimensions:           | H 92.000 x L 80.000 x W 96.000 cm                           |
| Weight:               | 52 kg                                                       |
| Surface treatment:    | Hot dip galvanized class A JF, DS/ISO 1461                  |
| Welding:              | According to DS/EN 5817 class C                             |
| Lashing for fixing of | Not included                                                |
| liferaft:             | (lashing item number: 1003994 for 35DK+, 25-50DKS, 100DKR & |
|                       | 100IBA)                                                     |
|                       | (lashing item number: 1036173 for 35DKF+, 25-39DKFS)        |