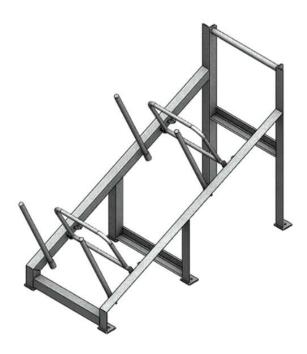

## Galvanized double sliding rack for 35DK+, 35DKF+, 25-50DKS, 25-39DKFS, 100DKR & 100IBA

Material no.: 1014756

A rack designed to ensure that the liferaft will immediately drop into the water without assistance. For throw overboard liferafts weighting more than 185 kg sliding ramps are mandatory, in accordance with the SOLAS convention chapter III regulation 16. Pre-drilled foundation holes have a diameter of Ø18.

Sliding rack fits the following liferaft sizes:

- 35DK+
- 35DKF+
- 25DKS
- 39DKS
- 50DKS (only B-pack)
- 25DKFS
- 39DKFS
- 100DKR
- 100IBA

| Material:             | Black steel (S235JR/EN10025/SS400/TIS1479)                          |
|-----------------------|---------------------------------------------------------------------|
| Dimensions:           | H 134.000 x L 193.000 x W 79.000 cm                                 |
| Weight:               | 79 kg                                                               |
| Surface treatment:    | Hot dip galvanized class A JF, DS/ISO 1461                          |
| Welding:              | According to DS/EN 5817 class C                                     |
| Lashing for fixing of | Not included                                                        |
| liferaft:             | (lashing item number: 1014459 for 35DK+, 25-50DKS, 100DKR & 100IBA) |
|                       | (lashing item number: 1026580 for 35DKF+ & 25-39DKFS)               |