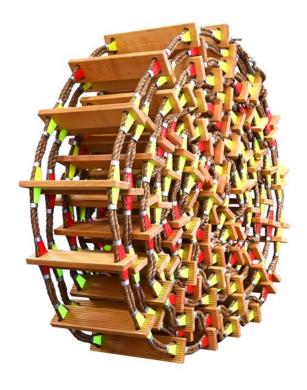

## **Embarkation Ladder - Drewil**

Material no.: Embarkation Ladder - Drewil

Embarkation ladder with steps made of hard European beech wood with ergonomic shapes, rounded edges and special designed anti-slip surface.

The shape of the high-viz distance pieces, made of durable plastic chocks, increases the strength of ladder making it more secure to use. For every meter the distance pieces are high-viz are orange.

Side ropes are of high quality 20 mm manila ropes with a strength exceeding 24 Kn.

The aluminium clamps are made with rounded edges ensures a very strong and tight clamp.

Upon request, additional extending/securing rope with strength of 48 Kn can be delivered in the length required.

Available in length up to 36 meters.