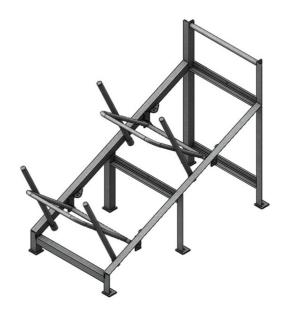

## Sliding rack - for two liferafts, including lashing for 4-25DK+, galvanized

Item no.: 1057482

A rack designed to ensure that the liferaft will immediately drop into the water without assistance.

For throw overboard liferafts weighting more than 185 kg sliding ramps are mandatory, in accordance with the SOLAS convention chapter III regulation 16. Pre-drilled foundation holes have a diameter of Ø14.

## Specifications:

- Material: Black steel (S235JR/EN10025/SS400/TIS1479)
- **Dimensions:** H 118.000 x L 151.000 x W 76.000 cm
- Weight: 66 kg
- Surface treatment: Hot dip galvanized class A JF, DS/ISO 1461