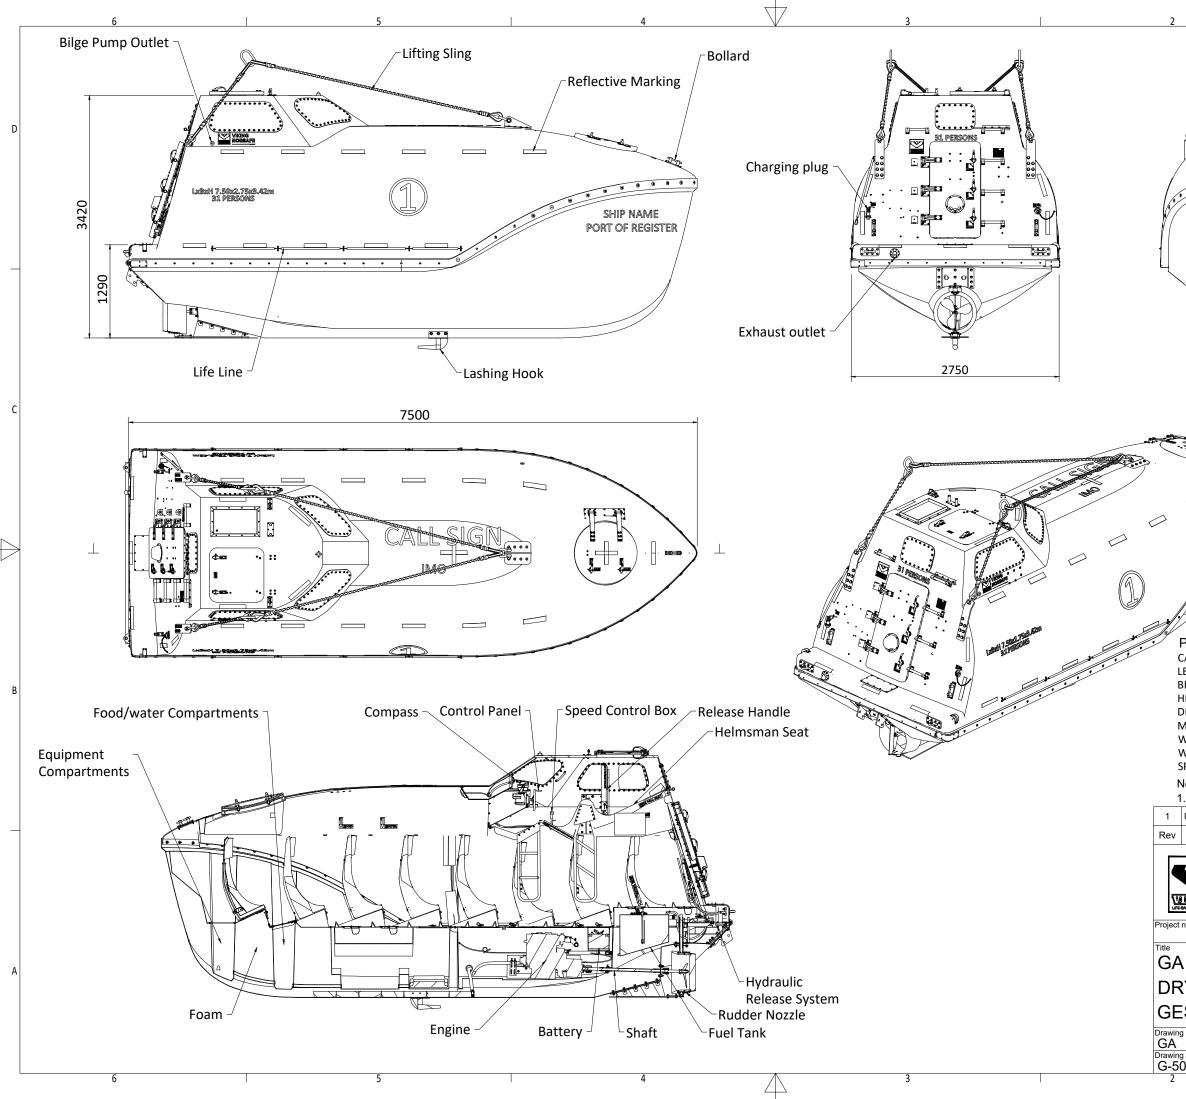

|                                                                                                                                                                                                  |                                                                                                                                      |                               | 1                                                                          |                                                      |                     |
|--------------------------------------------------------------------------------------------------------------------------------------------------------------------------------------------------|--------------------------------------------------------------------------------------------------------------------------------------|-------------------------------|----------------------------------------------------------------------------|------------------------------------------------------|---------------------|
| SHIP NAME<br>NORT OF REGISTER<br>NORT OF REGISTER                                                                                                                                                |                                                                                                                                      |                               |                                                                            |                                                      | D                   |
| Ke                                                                                                                                                                                               | el Coolir                                                                                                                            | ng                            |                                                                            |                                                      | C                   |
| C A A A A A A A A A A A A A A A A A A A                                                                                                                                                          |                                                                                                                                      |                               |                                                                            |                                                      | $\left\{ -\right\}$ |
| PRINCIPAL DIMENSIONS:<br>CAPACITY:<br>ENGTH OVERALL:<br>BREADTH OVERALL:<br>HEIGHT OVERALL:<br>DEPTH:<br>MAX. INSTALLATION HEIGHT:<br>WEIGHT OF BOAT WITH EQUIPME<br>WEIGHT OF BOAT WITH PERSONS |                                                                                                                                      |                               | 31 PER<br>7500 m<br>2750 n<br>3420 r<br>1290 p<br>22m;<br>4443 l<br>7000.5 | nm;<br>nm;<br>nm;<br>mm;<br>(g;                      | В                   |
| SPEED:<br>lote:<br>. Due to manufacturing reasons,<br>Updated logo and VIKING template<br>Reason for Issue                                                                                       | STHU<br>By<br>VIKING Nors                                                                                                            | KARL<br>Check<br>afe Life-Sav | THWA<br>Appro<br>ing Equipmer                                              | 50mm.<br>19.06.2019<br>Date                          | -<br>-<br>          |
| NURSAFE<br>NORSAFE<br>NUMBER Project name                                                                                                                                                        | AFE<br>Drawn by Check by Appr. by Initial release date<br>RZH THWA TMA 17.07.2015<br>Client number<br>10. 22M HEIGHT Material Number |                               |                                                                            |                                                      |                     |
| CARGO<br>S-25 MKII                                                                                                                                                                               | -mK, ISO 1:                                                                                                                          |                               | Projection n<br>Scale<br>1:50<br>Revision<br>1                             | JA<br>nethod<br>Sheet Size<br>A3<br>Sheet No.<br>1/1 | A                   |
| I                                                                                                                                                                                                |                                                                                                                                      |                               | 1                                                                          |                                                      |                     |