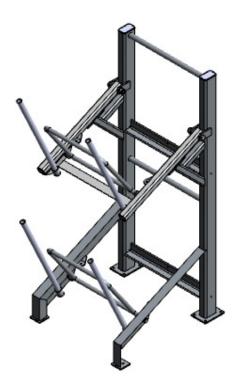

## Galvanized double column rack, including lashing for 12-25DKF+

Material no.: 1057490

A column rack designed to ensure that the liferafts will immediately drop into the water without assistance. For throw overboard liferafts weighting more than 185 kg sliding ramps are mandatory, in accordance with the SOLAS convention chapter III regulation 16. Pre-drilled foundation holes have a diameter of Ø14.

Column rack fits the following liferaft sizes:

- 12DKF+
- 16DKF+
- 20DKF+
- 25DKF+

| Material:             | Black steel (S235JR/EN10025/SS400/TIS1479) |
|-----------------------|--------------------------------------------|
| Dimensions:           | H 174.000 x L 85.000 x W 80.000 cm         |
| Weight:               | 108 kg                                     |
| Surface treatment:    | Hot dip galvanized class A JF, DS/ISO 1461 |
| Welding:              | According to DS/EN 5817 class C            |
| Lashing for fixing of |                                            |
| liferaft:             | Included                                   |