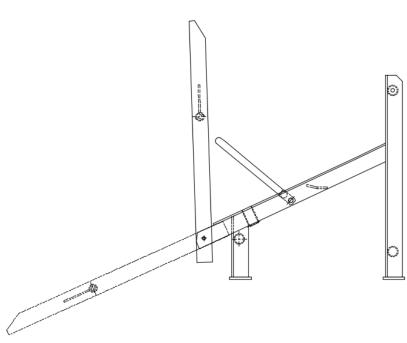

## Galvanized single sliding ramp, including lashing for 6-25DK+

Material no.: 1057469

A rack designed to ensure that the liferaft will immediately drop into the water without assistance. For throw overboard liferafts weighting more than 185 kg sliding ramps are mandatory, in accordance with the SOLAS convention chapter III regulation 16. Pre-drilled foundation holes have a diameter of Ø17.

Sliding ramp fits the following liferaft sizes:

- 6DK+
- 8DK+
- 10DK+
- 12DK+
- 16DK+
- 20DK+
- 25DK+

| Material:             | Black steel (S235JR/EN10025/SS400/TIS1479) |
|-----------------------|--------------------------------------------|
| Dimensions:           | H 78.000 x L 81 x W 72 cm                  |
| Weight:               | 48 kg                                      |
| Surface treatment:    | Hot dip galvanized class A JF.DS/ISO 1461  |
| Welding:              | According to DS/EN 5871 class C            |
| Lashing for fixing of |                                            |
| liferaft:             | Included                                   |