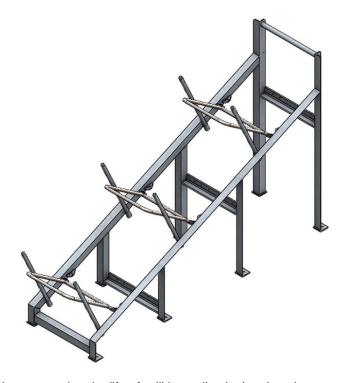

## Galvanized triple sliding rack for 35DK+, 35DKF+, 25-50DKS, 39DKFS & 100DKR

Material no.: 1057024

A sliding rack designed to ensure that the liferaft will immediately drop into the water without assistance. For throw overboard liferafts weighting more than 185 kg sliding ramps are mandatory, in accordance with the SOLAS convention chapter III regulation 16. Pre-drilled foundation holes have a diameter of  $\emptyset$ 18.

Sliding rack fits the following liferaft sizes:

- 35DK+
- 35DKF+
- 25DKS
- 39DKS
- 50DKS
- 39DKFS
- 100DKR

| Material:             | Black steel (S235JR/EN10025/SS400/TIS1479)                  |
|-----------------------|-------------------------------------------------------------|
| Dimensions:           | H 180.000 x L 280.000 x W 82.000 cm                         |
| Weight:               | 178 kg                                                      |
| Surface treatment:    | Hot dip galvanized class A JF.DS/ISO 1461                   |
| Welding:              | According to DS/EN 5817 class C                             |
| Lashing for fixing of | Not included                                                |
| liferaft:             | (lashing item number: 1014902 for 35DK+, 25-50DKS & 100DKR) |
|                       | (lashing item number: 1034948 for 35DKF+ & 39DKFS)          |