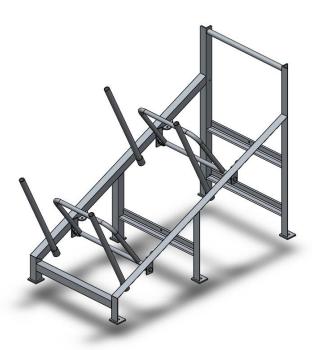

## White painted double sliding rack for 4-25DK+, 12-25DKF+, 12-50DKR & 25-50IBA

Material no.: 1015773

A rack designed to ensure that the liferaft will immediately drop into the water without assistance. Sliding ramps are mandatory for throw overboard liferafts weighting more than 185 kg in accordance with the SOLAS convention chapter III regulation 16. Pre-drilled foundation holes have a diameter of Ø14.

Sliding rack fits the following liferaft sizes:

- 4DK+
- 6DK+
- 8DK+
- 10DK+12DK+
- 16DK+
- 20DK+
- 25DK+

- 12DKF+
- 16DKF+
- 20DKF+
- 25DKF+
- 12DKR
- 25DKR
- 50DKR
- 25IBA
- 50IBA

| Material:             | Black steel (S235JR/EN10025/SS400/TIS1479)                      |
|-----------------------|-----------------------------------------------------------------|
| Dimensions:           | H 118.000 x L 151.000 x W 76.000 cm                             |
| Weight:               | 66 kg                                                           |
| Surface treatment:    | Painted white RAL 9010                                          |
| Welding:              | According to DS/EN 5817 class C                                 |
| Lashing for fixing of | Not included                                                    |
| liferaft:             | (lashing item number: 1004164 for 4-25DK+, 12-50DKR & 25-50IBA) |
|                       | (lashing item number: 1015780 for 12-25DKF+)                    |