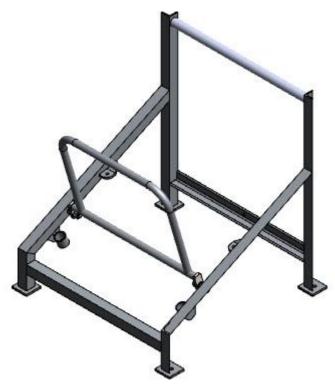

## 1004290 Galvanized single sliding rack for 10-12DK+, 12DKF+ & 20-25DKR

A rack designed to ensure that the liferaft will immediately drop into the water without assistance. For throw overboard liferafts weighting more than 185 kg sliding ramps are mandatory, in accordance with the SOLAS convention chapter III regulation 16. Pre-drilled foundation holes have a diameter of Ø14.

Sliding rack fits the following liferaft sizes:

- 10DK+
- 12DK+
- 12DKF+
- 20DKR
- 25DKR

| Material:             | Black steel (S235JR/EN10025/SS400/TIS1479)  |
|-----------------------|---------------------------------------------|
| Dimensions:           | H 80.000 x L 76.000 x W 76.000 cm           |
| Weight:               | 22 kg                                       |
| Surface treatment:    | Hot dip galvanized class A JF, DS/ISO 1461  |
| Welding:              | According to DS/EN 5817 class C             |
| Lashing for fixing of |                                             |
| liferaft:             | Not included (lashing item number: 1004208) |