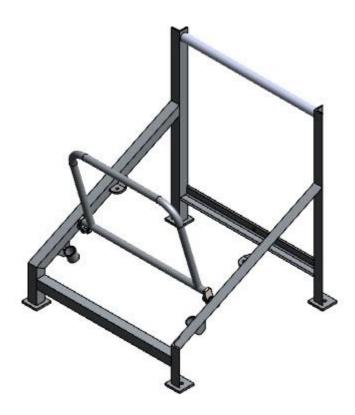

## Galvanized single sliding rack for 10-12DK+, 12DKF+ & 20-25DKR

Material no.: 1004290

A rack designed to ensure that the liferaft will immediately drop into the water without assistance. For throw overboard liferafts weighting more than 185 kg sliding ramps are mandatory, in accordance with the SOLAS convention chapter III regulation 16. Pre-drilled foundation holes have a diameter of Ø14.

Cradle fits the following liferaft sizes:

- 10DK+
- 12DK+
- 12DKF+
- 20DKR
- 25DKR

| Material:             | Black steel (S235JR/EN10025/SS400/TIS1479) |
|-----------------------|--------------------------------------------|
| Dimensions:           | H80.000xW76.000xD76.000 cm                 |
| Weight:               | 22 kg                                      |
| Surface treatment:    | Hot dip galvanized class A JF, DS/ISO 1461 |
| Welding:              | According to DS/EN 5817 class C            |
| Lashing for fixing of | Not included                               |
| liferaft:             | (lashing item number: 1004208)             |