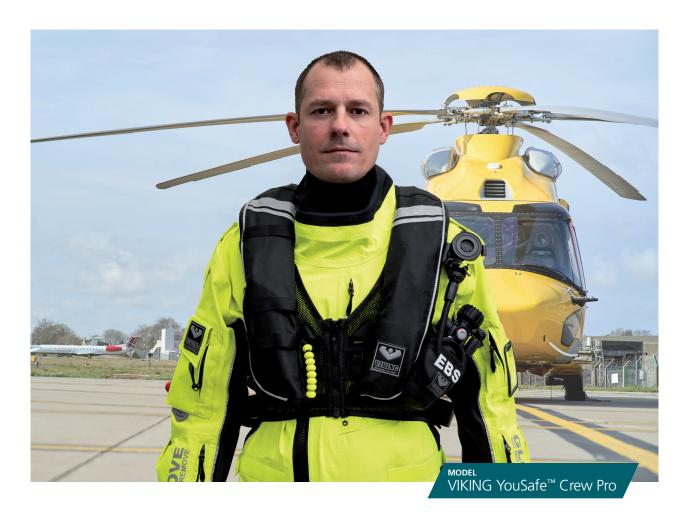

# VIKING YouSafe<sup>™</sup> Crew Pro

The VIKING YouSafe™ Crew Pro is the latest cutting-edge combat gear inspired lifejacket designed especially for and with helicopter aircrew. As lightweight and ergonomic as possible, it provides the right support and maneuverability in any situation.

- Ergonomic combat-gear inspired lifejacket for helicopter aircrew
- Snug fit for comfortable extended wear
- Low Profile to allow free movement with helmets and headsets

VIKING YouSafe™ Crew, helicopter aviation lifejacket, ETSO Product number: PV9366