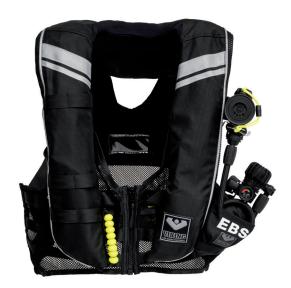

# VIKING YouSafe<sup>™</sup> Crew Pro

The VIKING YouSafe™ Crew Pro is the latest cutting-edge combat gear inspired lifejacket designed especially for and with helicopter aircrew. As lightweight and ergonomic as possible, it provides the right support and maneuverability in any situation.

- Ergonomic combat-gear inspired lifejacket for helicopter aircrew
- Snug fit for comfortable extended wear
- Low Profile to allow free movement with helmets and headsets

VIKING YouSafe™ Crew, helicopter aviation lifejacket, ETSO Product number: PV9366

#### **Design features**

- Emergency light and whistle
- Buddy line and lifting becket
- Easily accessed adjusters
- Halkey Roberts® manual inflation system (buoyancy chamber can be manually or orally inflated)
- Combat-gear inspired design
- Integrated sprayhood

# **Options**

- MEER (Maritime Emergency Egress Rescue) EBS with nose clip from Aqualung®, ETSO approved
- PLE