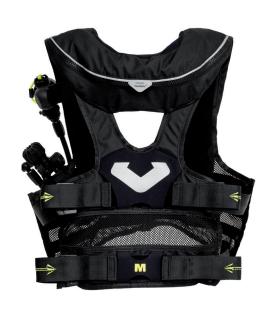

# VIKING YouSafe<sup>™</sup> Crew Pro

The VIKING YouSafe™ Crew Pro is the latest cutting-edge combat gear inspired lifejacket designed especially for and with helicopter aircrew. As lightweight and ergonomic as possible, it provides the right support and maneuverability in any situation.

- Ergonomic combat-gear inspired lifejacket for helicopter aircrew
- Snug fit for comfortable extended wear
- Low Profile to allow free movement with helmets and headsets

VIKING YouSafe™ Crew, helicopter aviation lifejacket, ETSO Product number: PV9366

#### **Design features**

- Emergency light and whistle
- Buddy line and lifting becket
- Easily accessed adjusters
- Halkey Roberts® manual inflation system (buoyancy chamber can be manually or orally inflated)
- Combat-gear inspired design
- Integrated sprayhood