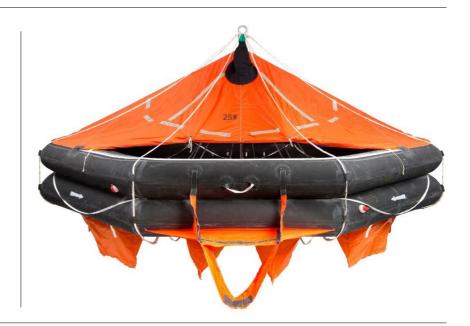

## Liferaft - VIKING, 25DKF+, davit launched (25 pers.)

Item no.: L025DF17

High-quality and low-maintenance SOLAS/MED approved liferaft solution for davit launch from vessels of all types.

- High durability with an expected lifespan of 15-20 years
- Can be deployed at temperatures as low as -30°C
- Exceptionally stable even in rough seas
- Two individual buoyancy chambers, each carrying capacity weight

The VIKING davit launched liferaft is to be connected to the davit and then inflated, thus enabling the evacuees to board the liferaft from deck.

Davit launched liferafts are mainly used on commercial vessel, passenger ships and offshore assets. The liferaft is stowed in a rigid fibreglass container and approved by DNV in accordance with SOLAS/MED requirements and relevant flag state approvals.