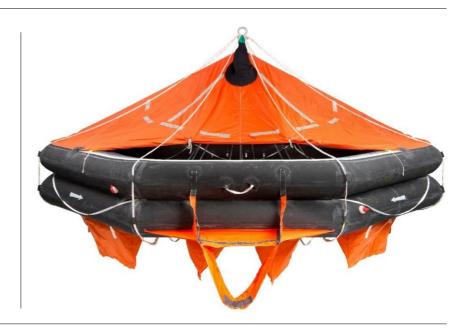

## Liferaft - VIKING, 20DKF+, davit launched (20 pers.)

Item no.: L020DF17

High-quality and low-maintenance SOLAS/MED approved liferaft solution for davit launch from vessels of all types.

- High durability with an expected lifespan of 15-20 years
- Can be deployed at temperatures as low as -30°C
- Exceptionally stable even in rough seas
- Two individual buoyancy chambers, each carrying capacity weight

The VIKING davit launched liferaft is to be connected to the davit and then inflated, thus enabling the evacuees to board the liferaft from deck.

Davit launched liferafts are mainly used on commercial vessel, passenger ships and offshore assets. The liferaft is stowed in a rigid fibreglass container and approved by DNV in accordance with SOLAS/MED requirements and relevant flag state approvals.