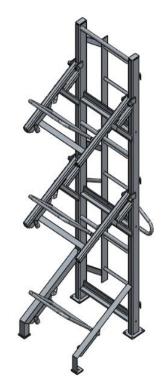

## Triple column rack for 10-25DK+, 12-25DKF, 25-50DKR, 25DKS, 25DKFS & 25-50IBA

Material no.: 1026509

A column rack designed to ensure that the liferafts will immediately drop into the water without assistance. For throw overboard liferafts weighting more than 185 kg sliding ramps are mandatory, in accordance with the SOLAS convention chapter III regulation 16. Pre-drilled foundation holes have a diameter of Ø14.

Column rack fits the following liferaft sizes:

- 10DK+
- 12DK+
- 16DK+
- 20DK+
- 25DK+
- 12DKF+
- 16DKF+
- 20DKF+
- 25DKF+

- 25DKR
- 50DKR
- 25DKS
- 25DKFS+ (only B-pack)
- 25IBA
- 50IBA

| Material:             | Black steel (S235JR/EN10025/SS400/TIS1479                             |
|-----------------------|-----------------------------------------------------------------------|
| Dimensions:           | H 262.000 x L 85.000 x W 80.000 cm                                    |
| Weight:               | 165 kg                                                                |
| Surface treatment:    | Sandblasted + Primed                                                  |
| Welding:              | According to DS/EN 5817 class C                                       |
| Lashing for fixing of | Not included                                                          |
| liferaft:             | (lashing item number: 1014356 for 10-25DK+, 25DKS, 25DKFS, 25-50DKR & |
|                       | 25-50IBA)                                                             |
|                       | (lashing item number: 1034948 for 12-25DKF+)                          |