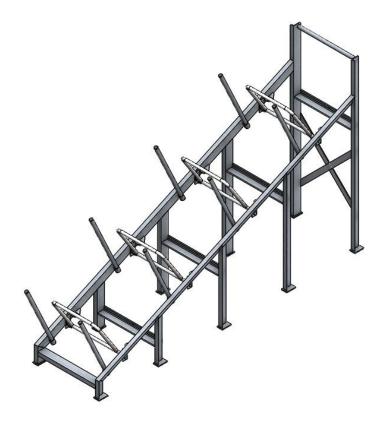

## Sliding rack for 4 x 10-25DK+

Material no.: 1025235

A rack designed to ensure that the liferaft will immediately drop into the water without assistance. For throw overboard liferafts weighting more than 185 kg sliding ramps are mandatory, in accordance with the SOLAS convention chapter III regulation 16. The rack should be mounted by welding to the hull.

Sliding rack fits the following liferaft sizes:

- 10DK+
- 12DK+
- 16DK+
- 20DK+
- 25DK+

| Material:             | Black steel (S235JR/EN10025/SS400/TIS1479) |
|-----------------------|--------------------------------------------|
| Dimensions:           | H 184.000 x L 294.000 x W 74.000 cm        |
| Weight:               | 152 kg                                     |
| Surface treatment:    | Sandblasted and primed                     |
| Welding:              | According to DS/EN 5871 Class C            |
| Lashing for fixing of | Not included                               |
| liferaft:             | (lashing item number: 1030483)             |