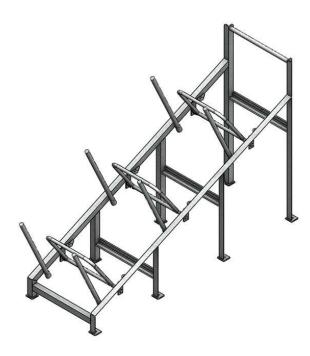

## Galvanized triple sliding rack for 4-25DK+, 12-25DKF+, 12-50DKR & 25-50IBA

Material no.: 1015837

A rack designed to ensure that the liferaft will immediately drop into the water without assistance. For throw overboard liferafts weighting more than 185 kg sliding ramps are mandatory, in accordance with the SOLAS convention chapter III regulation 16. Pre-drilled foundation holes have a diameter of Ø14.

Sliding rack fits the following liferaft sizes:

4DK+ 12DKF+ 6DK+ 16DKF+ 8DK+ 20DKF+ 10DK+ 25DKF+ 12DK+ 12DKR 16DK+ 25DKR 20DK+ 50DKR 25DK+ 25IBA 50IBA

| Material:             | Black steel (S235JR/EN10025/SS400/TIS1479)                      |
|-----------------------|-----------------------------------------------------------------|
| Dimensions:           | H 151.000 x L 223.000 x W 76.000 cm                             |
| Weight:               | 83 kg                                                           |
| Surface treatment:    | Hot dip galvanized class A JF, DS/ISO 1461                      |
| Welding:              | According to DS/EN 5817 class C                                 |
| Lashing for fixing of | Not included                                                    |
| liferaft:             | (lashing item number: 1014356 for 4-25DK+, 12-50DKR & 25-50IBA) |
|                       | (lashing item number: 1034948 for 12-25DKF+)                    |