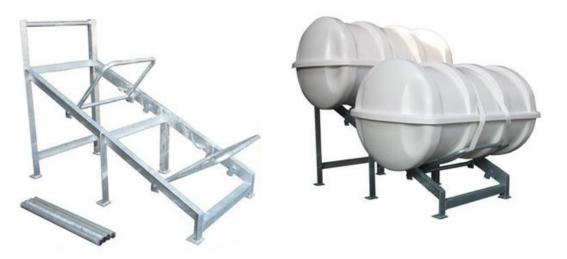

## Galvanized double sliding rack for 6-25DK+, 12-25DKF+, 25-50DKR & 25-50IBA

Material no.: 1015772

A sliding rack designed to ensure that the liferaft will immediately drop into the water without assistance. For throw overboard liferafts weighting more than 185 kg sliding ramps are mandatory, in accordance with the SOLAS convention chapter III regulation 16. Pre-drilled foundation holes have a diameter of Ø14.

| Material:             | Black steel (S235JR/EN10025/SS400/TIS1479)                      |
|-----------------------|-----------------------------------------------------------------|
| Dimensions:           | H 118.000 x L 151.000 x W 76.000 cm                             |
| Weight:               | 66 kg                                                           |
| Surface treatment:    | Hot dip galvanized class A JF, DS/ISO 1461                      |
| Welding:              | According to DS/EN 5871 class C                                 |
| Lashing for fixing of | Not included                                                    |
| liferaft:             | (lashing item number: 1004164 for 6-25DK+ ,12-50DKR & 25-50IBA) |
|                       | (lashing item number: 1015780 for 12-25DKF+)                    |